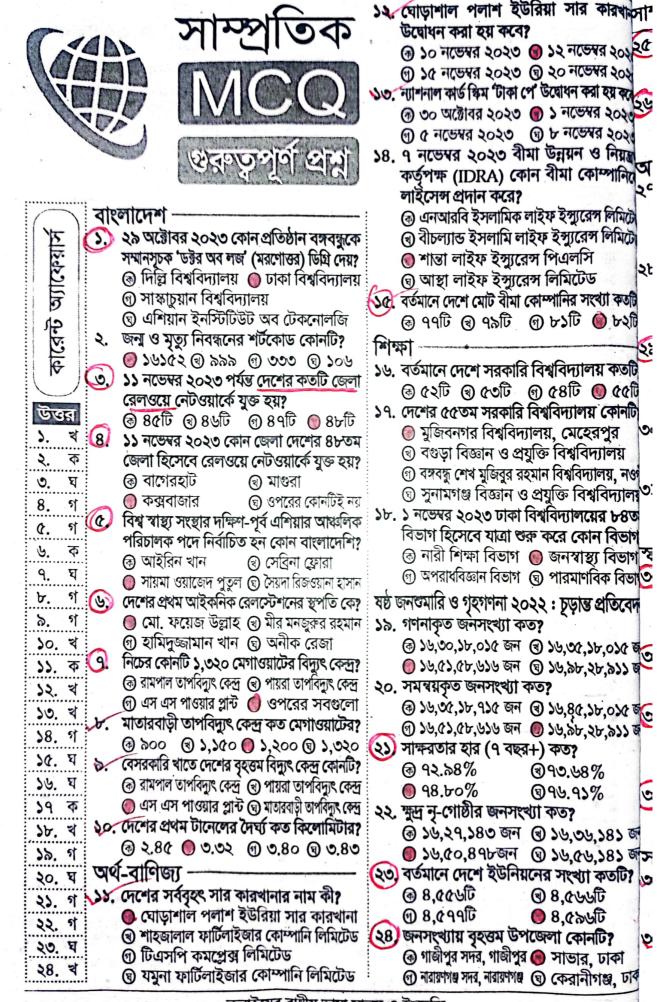

কনাইযের রাজধানী বন্দর সেরি বেগাওয়ান আরও পিডিএফ বই ডাউনলোড করুন www.boimate.com

সংবাদ প্ৰবাহ

|                                                                                                                                                                                                                                                                                                                                                                                                                                                                                                                                                                                                                                                                                                                                                                                                                                                                                                                                                                                                                                                                                                                                                                                                                                                                                                                                                                                                                                                                                                                                                                                                                                                                                                                                                                                                                                                                                                                                                                                                                                                                                                                                                                                                                                                                                                                                                                                       | বাংলাদেশ + ০৯.১১.২০২৩। বৃহস্পতিবার              | ় আন্তর্জাতিক 🛊 ১৬.১১.২০২৩। বৃহস্পতিবার                                                                          | বাংলাদেশ 🔹 ২০.১১.২০২৩। সোমবার                                                                                                                                                                                                                                                                                                                                                                                                                                                                                                                                                                                                                                                                        |
|---------------------------------------------------------------------------------------------------------------------------------------------------------------------------------------------------------------------------------------------------------------------------------------------------------------------------------------------------------------------------------------------------------------------------------------------------------------------------------------------------------------------------------------------------------------------------------------------------------------------------------------------------------------------------------------------------------------------------------------------------------------------------------------------------------------------------------------------------------------------------------------------------------------------------------------------------------------------------------------------------------------------------------------------------------------------------------------------------------------------------------------------------------------------------------------------------------------------------------------------------------------------------------------------------------------------------------------------------------------------------------------------------------------------------------------------------------------------------------------------------------------------------------------------------------------------------------------------------------------------------------------------------------------------------------------------------------------------------------------------------------------------------------------------------------------------------------------------------------------------------------------------------------------------------------------------------------------------------------------------------------------------------------------------------------------------------------------------------------------------------------------------------------------------------------------------------------------------------------------------------------------------------------------------------------------------------------------------------------------------------------------|-------------------------------------------------|------------------------------------------------------------------------------------------------------------------|------------------------------------------------------------------------------------------------------------------------------------------------------------------------------------------------------------------------------------------------------------------------------------------------------------------------------------------------------------------------------------------------------------------------------------------------------------------------------------------------------------------------------------------------------------------------------------------------------------------------------------------------------------------------------------------------------|
| প্রদির মার্কি সাগ্র ফুল্যান্ব কনা।<br>জার্টার অর্থ-নিউক পরিষদের নির্বার<br>কমিটির সভায় যলোবে ইপিজে<br>ক্রমিন্দের সাথ্য যোগে<br>আবল্লমণ ১০,১১,২০২০। তা ক্রমনার<br>সার্কিচ মির্চি সৃষ্টাছাঁর নাগবিকেনা<br>আবল্লমণ ১০,১১,২০২০। তা ক্রমনার<br>সার্কিচ মির্চ সৃষ্টাছাঁর নাগবিকেনা<br>আবল্লমণ ১০,১১,২০২০। তা ক্রমনার<br>সার্কিচ মির্চ সৃষ্টাছাঁর নাগবিকেনা<br>আবল্লমণ ১০,১১,২০২০। তা ক্রমনার<br>সার্কিচ মির্চ সৃষ্টাছাঁর নাগবিকেনা<br>আবর্জিকে<br>আবল্লমণ ১০,১১,২০২০। তা ক্রমনার<br>সার্কিচ মির্চ সৃষ্টাছাঁর নাগবিকেনা<br>আবর্জিকে<br>আবর্জিকে মের্চ স্থারালশ হোকার বিষ্কাল<br>আবর্জিকে<br>আবর্জিকে<br>আবর্জিকে<br>আবর্জিকে<br>আবর্জিকে<br>আবর্জিকে<br>আবর্জিকে<br>আবর্জিকে<br>আবর্জিকে<br>আবর্জিকে<br>আবর্জিকে<br>আবর্জিকে<br>আবর্জিকে<br>আবর্জিকে<br>আবর্জিকে<br>আবর্জিকে<br>আবর্জিকে<br>আবর্জিকে<br>আবর্জিকে<br>আবর্জিকে<br>আবর্জিকে<br>আবর্জিকে<br>আবর্জিকে<br>আবর্জিকে<br>আবর্জিকে<br>আবর্জিকে<br>আবর্জিকে<br>আবর্জিকে<br>আবর্জিকে<br>আবর্জিকে<br>আবর্জিকে<br>আবর্জিকে<br>আবর্জিকে<br>আবর্জিকে<br>আবর্জিকে<br>আবর্জিকে<br>আবর্জিকে<br>আবর্জিকে<br>আবর্জিকে<br>আবর্জিকে<br>আবর্জিকে<br>আবর্জিকে<br>আবর্জিকে<br>আবর্জিকে<br>আবর্জিকে<br>আবর্জিকে<br>আবর্জিকে<br>আবর্জিকে<br>আবর্জিকে<br>আবর্জিকে<br>আবর্জিকে<br>আবর্জিকে<br>আবর্জিকে<br>আবর্জিকে<br>আবর্জিকে<br>আবর্জিকে<br>আবর্জিকে<br>আবর্জিকে<br>আবর্জিকে<br>আবর্জিকে<br>আবর্জিকে<br>আবর্জিকে<br>আবর্জিকে<br>আবর্জিকে<br>আবর্জিকে<br>আবর্জিকে<br>আবর্জিকে<br>আবর্জিকে<br>আবর্জিকে<br>আবর্জিকে<br>আবর্জিকে<br>আবর্জিকে<br>আবর্জেরেমিন্দের মার্ফের্কি<br>আবর্জেরেমিন্দের মার্ফের্কি<br>আবর্জেরেমিন্দের মার্ফের্কি<br>আবর্জেনেনেন না<br>আবর্জিকে<br>আবর্জিকে<br>আবর্জিকে<br>আবর্জিকে<br>আবর্জেনেনেন ব্রের্ফি<br>আবর্জেনেনেন ব্রের্ফি<br>আবর্জিকে<br>আবর্জিকে<br>আবর্জেনেনেন ব্রের্ফি<br>আবর্জিকে<br>আবর্জিকেন ব্রের্ফ্<br>আবর্জিকে<br>আবর্জিকেন ব্রের্ফ্<br>আবর্জিকেনেনের<br>আবর্জিকেন<br>আবর্জিকেন<br>আবর্জিকেনেনেন<br>আবর্জিকেনেনেন<br>আবর্জিকেনেনের<br>আবর্জিকেনেনেন<br>আবর্জিকেনেনেনের<br>আবর্জিকেনেনেন<br>আবর্জিকেনেনেন<br>আবর্জিকেন<br>আবর্জিকেনেনেন<br>আবর্জিকেনেনের<br>আবর্জিকেনেনেন<br>আবর্জিকেনেনেনেন্্র্র্র্র্র্র্র্র্র্র্র্র্র্র্র্                                                                                                                                                                                                                                                                                         | — নতুন শিক্ষাক্রম অনুযায়ী ষষ্ঠ ও সপ্তম         | — বিশ্বজুড়ে শ্রমিকদের অধিকার এবং                                                                                | বেসরকারি কোম্পানির কর্মকর্তা-                                                                                                                                                                                                                                                                                                                                                                                                                                                                                                                                                                                                                                                                        |
| কমিটির সভায় থলোবে ইপিজেও<br>এবংল্লর অনুমোনন দেওয়া হয়।<br>আইনহার অনুমোনন দেওয়া হয়।<br>আইনহার হা,                                                                                                                                                                                                                                                                                                                                                                                                                                                                                                                                                                                                                                                                                                                                                                                                                                                                                                                                                                                                                                                                                                                                                                                                                                                                                                                                                                                                                                                                                                                                                                                                                                                                                                                                                                                                                                                                                                                                                                                                                                                                                                                                                                                                                                              | শ্রেণির বার্ষিক সামষ্টিক মূল্যায়ন শুরু।        | তাদের শ্রম মান উন্নয়নে মার্কিন                                                                                  |                                                                                                                                                                                                                                                                                                                                                                                                                                                                                                                                                                                                                                                                                                      |
| প্রবহের অণ্থমাদন দেওয়া হয়।<br>বহনমদন ১০.১১.২০২৩। ইডনার্মন<br>বহনমদন ১০.১১.২০২৩। ইডনার্মন<br>স্নন্ধতি কাঠিজ ইণ্ডান্চার নাগরিজন<br>আন্তর্জার্টক<br>- জনরায় পরিবর্তনের কারণে ভূমকি<br>মুখে থাকা টুডান্চার নাগরিজন<br>মুখে থাকা টুডান্চার নাগরিজন<br>বিষয়ে মুই দেশের মধ্যে চুজি<br>নাগরিজর হয়।<br>কর্মলাচিজিক বিদ্যুতরেন্দ্র প্রথম<br>হুটনিটের উদ্রোম্না নার্চিকের বিদ্যুতরেন্দ্র প্রথম<br>হুটনিটের উদ্রোম্না নার্চিকের বিদ্যুতরেন্দ্র প্রথম<br>হুটনিটের উদ্রোম্না বিধেন্ন তৃতান<br>প্রক্রাজরে উদ্বিয়ার বিধেন্ন তৃতান<br>বাবনেদেশ + ১৯.১৯২০২০। শান্দার<br>মরিদ্বারে একমান্র গার্চিনা<br>বাবনেদেশ + ১৯.১৯২০২০। মন্দার<br>মরিদ্রার বের্ম্ম ডেবায় মার্টাচি<br>বদে ১৫ নারি বাদ্বান্দা বার্দ্রার বের্দ্র ত্রান্ন<br>বার্দেদেশ + ১৯.১৯২০২০। বান্দার<br>বার্দেদেশ + ১৯.১৯২০২০। বান্দার<br>মর্জির বান্দের মুজি না<br>মুদিরার ব্রেম্র বিধ্বন্দ্র গার্দ্র<br>মর্জিনে বান্দ্র মুজিনেগার<br>মর্জির বান্দের মুজে মন্দ্রা<br>মর্জির বান্দের মুজে মন্দ্রা<br>মর্জির বান্দের মুজে মন্দ্রা<br>মর্জির বান্দের মুজে মন্দ্রা<br>মর্জির বান্দের মুজে বান্দের<br>মর্জির বান মুজিরিল<br>মুদেনার ব্রেম্রের মুজে মন্দ্র বার্দ্রের বিধ্বন্দের<br>মর্জির বান্দের মুজে মন্দ্র বার্দ্র বার্দের বিধ্বন্দের<br>মর্জির বান্দের মুজে বান্দের মুজে মুদ্রান্দের<br>মর্জির বান্দের মুজে মুদ্রার্দ্র বান্দের মুদ্র বার্দের মুদ্র বার্দের মুদ্রে বার্দের মুদ্র বার্দের<br>ম্রান্দের বার্দের মুদ্র বার্দের মুদ্র বার্দের মুদ্র বার্দের<br>মর্জেন্দেশ ২৬.১৯২০২০ বা ব্রুবান্দ<br>মান্দ জার্টির সান্দের মুদ্র মুদ্রে হের্দ্র মুদ্র বার্দের মুদ্র বার্দের মের্দ্র মুদ্র বার্দের মের্দেদের মুদ্র বা<br>মার্দের বার্দের মুদ্র বার ম                                                                                                                                            | —জাতীয় অর্থনৈতিক পরিষদের নির্বাহী              | <u> প্র্রেসিডেন্ট জো বাইডেন প্রথমবারের</u>                                                                       | ক্ষিমে অংশগ্রহণ সহজ করার জন্য                                                                                                                                                                                                                                                                                                                                                                                                                                                                                                                                                                                                                                                                        |
| এবংরের অণ্ট্রমানদ দেগ্রা হয়।         — েমিটে পৃষ্টি নেডাদের দুই নিন্বাশা                                                                                                                                                                                                                                                                                                                                                                                                                                                                                                                                                                                                                                                                                                                                                                                                                                                                                                                                                                                                                                                                                                                                                                                                                                                                                                                                                                                                                                                                                                                                                                                                                                                                                                                                                                                                                                                                                                                                                                                                                                                                                                                                                                                                                                                                                                             | কমিটির সভায় যশোরে ইপিজেড                       | মতো একটি মেমোরেডামে স্বাক্ষর করেন।                                                                               | যৌথ মুলধন কোম্পানি ও ফার্মসমূহের                                                                                                                                                                                                                                                                                                                                                                                                                                                                                                                                                                                                                                                                     |
| - বলবন্ধর যুরালসহ ঢাকার বিষয়<br>স্কানিউসিউ সুষ্টান্ধরীয়ন্দ হৈছেনে<br>আন্তর্জাউক         আলেমদন + 54.55.2020 । অলনার<br>- ঢারিগের্টে আমে - ঘূণিবিড়া শিরিণি আমাত হানে ।<br>আন্তর্জাউক         আলেমদন + 54.55.2020 । যদিনার<br>বেছেলেদন - গ্রাকৃতিক ভিচিন তন্ত্র<br>আলেমদন - গ্রাকৃতিক হিদানে সর্কানার্ভ্রেলেন - ঘ্রাণ্ডার্টে উচিন তন্ত্র<br>আলেমদন - গ্রাকৃতিক হিদান সর্কানার্ভ্রান্তর আলেমের<br>আলেমদন - হার্টেনিয়ার হার্টানের মধ্যে চুলি<br>স্কিন্টার্ট উন্নের্দ্রের হেমে চুলি<br>স্কিন্টার্ট উন্নের্দ্রের হেমে চুলি<br>স্কিন্টার্ট উন্নের্দ্রের হেমে চুলি<br>স্কিন্টার্ট উন্নের্দ্রেন হেমে চুলি<br>স্কিন্টার্ট উন্নের্দ্রনার বিশ্বের তৃতীয়<br>কর্মনাভিত্তিক বিন্যুন্দ্রকরে হারাণে হার্যার মির্টারের হিজানির<br>বিষয়েন করে হেমে হার্টি বাদেনে বেশি সময়ের<br>স্করিরাজর মংশেশনীর মাতারবাট<br>কর্মনাভিত্তিক বিন্যুন্দ্রকরে হেমা হার্টিগের হিজানে<br>বির্দ্রেলদেন - ১১.55.2020 । শনিবার<br>কর্জানি বন্ধে চুলি বাদ্যান্দ বির্দ্রের হেটা<br>আলেমেন বর বির্দ্র হার্টানির ব্রেল্রে হেমে হিজানির<br>বাহলেমেন বর বির্দ্র হার্টানির ব্রেল্র হেমে<br>গ্রাহার্যানের ব্রেমে হার্টা<br>করালিবেরের ব্রাহার বির্দ্বের তৃতীয়<br>পদে ১৫ নারী যোগাদান করেন ।<br>ভারত ও বালাদেশে মায়া মর্তিগের হার্যান্দ্র হার্দ্রেল বেরা<br>আগতাঞ্চ লননিবর বাহেযে বান্দের বার্যাযা গার্টিগের হার্দ্রালালে<br>আর্কাহার বরেরে হেমে হার্দ্র হার্দ্রের্দ্র ব্রাহা বির্দ্বের তৃতীয়<br>আতাঞ্জা লনীবন্দর বার্বার বেরে জন্দ্র<br>আর্জিকে আতায়া আর্কার হান্দেনি হার্দ্রা<br>আলার হান্দেনে রে হার্দ্র হার্দ্রা<br>বাহনেরের উয়েমন<br>বান্দেরে মে হেরে সর্ব্র যুজিবনগার<br>আর্জাহা লাবারে রার্দেরে বার্দ্রার বির্দ্র হার্দ্রা<br>আগতি জ প্রার্দ্র রার্দ্রের বির্দ্র হার্দ্রা<br>আললি বর্দ্রের বির্দ্র রান্দ্রা<br>আর্জাহিক<br>বানদেরে বে মেরের বন্দ্র হার্দ্রার্দ্রা হার্দ্রা<br>আর্জাহিক<br>বানদেরে ব্রেহ্রের বার্দ্রের বির্দ্রিরার্দ্রার্দ্র<br>বার্দ্রের বের্দ্রার বির্দ্রার নির্দ্রিরা নির্দ্রার<br>আর্জাহের বার্দের বার্দ্রার নির্ব্রান্টা<br>আর্জাহে ব্রান্দের বার্দ্রার বির্দ্রা<br>আর্জাহের বির্দ্রার নির্দ্রার বির্দ্রার<br>বার্দ্রান্দের বির্দ্রের্দ্রা বার্দ্রা<br>আর্জাহের বার্দের হান্দ্রা<br>আর্জার্রের্দ্র নির্দ্রার্বার্দ্রা<br>বার্দ্রেরেন্দেন হার্দ্রা<br>বার্দ্রার নির্দ্রার নির্দ্রান্দ্রা<br>বার্দ্রের্দ্রেন্দ্র বির্দ্রার্দ্রা<br>বার্দ্রের্দ্রারান্দ্র                                                                                                                                             | প্রকল্পের অনুমোদন দেওয়া হয়।                   | — APEC শীর্ষ নেডাদের দুই দিনব্যাপী                                                                               | the state of the second s |
| - বদবন্ধর যুয়নদসহ তাকার বিষয়<br>সম্বাট্ড নিঠিছ সুয়ন্ধী গ্রহম উরেদ।<br>আন্তর্জার্চক<br>মুখে থাকা চিড্রানুর নাগরিকেরা<br>অন্ট্রেইজি<br>বিষয়ে দুই দেশের মধ্যে চুজি<br>আন্ট্রেইজে যুয় নাগরিকেরা<br>আন্ট্রেইজে নার যাগরিকেরা<br>আন্ট্রেইজে যুয় নাগরিকেরা<br>আন্ট্রেইজে যুয় নাগরিকেরা<br>আন্ট্রেইজে যুয় নাগরিকেরা<br>আন্ট্রিইজে যুয়ের না<br>আন্ট্রেইজে যুয় নাগরিকেরা<br>আন্ট্রিইজে আন্ট্রারা<br>আন্ট্রেটেজে ব্রান্থন<br>আন্ট্রিইজে আন্ট্রারা<br>আন্ট্রের্টিরে যুয় নার্গর বির্দ্বের ভার্তীয়<br>আন্ট্রিইজে আন্ট্রারা নার্গর বির্দ্বেরা ভার্টায়<br>আন্ট্রিইজে ব্রান্থন না না<br>আন্ট্রিইজে ব্রান্থন না<br>আন্ট্রিইজে ব্রান্থন না<br>আন্ট্রিই জিন্দেন না<br>আন্ট্রিয় ব্রের্দ্বের না<br>আন্ট্রি ব্রান্থনে না<br>আন্ট্রিক আন্ট্রের ব্রান্থনে না<br>আন্ট্রির আন্ট্রার না নার্য<br>আন্ট্রিক আন্ট্রার নার্গর না<br>আন্ট্রি না নার্গ্র নার্গ্র নার্গ্র না<br>আন্ট্রিকে আন্ট্রার নার্গ্রার্গ্র না<br>আন্ট্রিকে আন্ট্রারা নার্গ্রার্গ্র না<br>আন্ট্রিকে আন্ট্রার<br>আন্টিকে<br>আন্ট্রিকে আন্ট্রানা<br>আন্ট্রিকে আন্ট্রানা<br>আন্ট্র্রি নান্রারে নির্বান্দানা<br>আন্ট্র্র্র্র্র্ণ্রার নার্গ্রার্গ্র্র্র্র্র্র্র্র্ণ<br>ব্রিন্দানা নে নারান্ট্রান্র না<br>আন্ট্র্র্র্ণ্রা না নান্ট্রির না<br>আন্ট্র্র্র্ণ্রার না না নান্ট্র্র্ন্র্র্র্র্র্র্র্র্র্র্র্র্র্যার্ট্র্র্র্র্র্র্র্র্র্র্র্র্র্র্র্র্র্র                                                                                                                                                                                                                                                                                                                                                                                                                                                                                                                                                                            | বাংলাদেশ + ১০.১১.২০২৩। অক্রবার                  | ৩০তম সম্মেলন শুরু।                                                                                               | সাক্ষর করে জাতীয় পেনশন কর্তৃপক্ষ।                                                                                                                                                                                                                                                                                                                                                                                                                                                                                                                                                                                                                                                                   |
| আন্তর্জাউক                                                                                                                                                                                                                                                                                                                                                                                                                                                                                                                                                                                                                                                                                                                                                                                                                                                                                                                                                                                                                                                                                                                                                                                                                                                                                                                                                                                                                                                                                                                                                                                                                                                                                                                                                                                                                                                                                                                                                                                                                                                                                                                                                                                                                                                                                                                                                                            | —বঙ্গবন্ধুর ম্যুরালসহ ঢাকার বিজয়               |                                                                                                                  |                                                                                                                                                                                                                                                                                                                                                                                                                                                                                                                                                                                                                                                                                                      |
| - ভল্বায় পরিবর্তমের কারণে হুমকির     মুখে থাকা টুডালুর নাগরিকো     মুখে থাকা টুডালুর নাগরিকো     মুখে যার্বা স্টুডালুর নাগরিকো     মুখে যার্বা স্টুডালুর নাগরিকো     মুখে যার্বা স্টুডালুর নাগরিকো     মল্যতিবির বিদ্বার ময়ে স্টুজ     মল্যতিবির বিদ্বার মেরে স্টুজ যাকর বরে।     মলেদেশ • ১১.১১.২০২০। শনিবার     মল্যলিজরে রার্বেম্ব গ্রিম্বার মতারবাট্ট     মর্বাললেরে ব্রাহ্য ।     মললেদেশ • ১১.১২.২০২০। বানবার     মলেদেশ • ১১.১২.২০২০। বানবার     মলেদেশ • ১৯.১২.২০২০। বানবার     মলেদেশ • ১৯.১২.২০২০। বানবার     মলেদেশ • ১৯.১২.২০২০। বারবার     মলেদেশ • ২৯.১১.২০২০। বারবার     মলেদেশ • ১৯.১২.২০২০। বারবার     মলেদেশ • ১৯.১২.২০২০। বারবার     মলেদেশ • ২৬.১১.২০২০। বেরের ম্বা স্রুতার বিদ্বার ম্বার্ট্র বার্বেন্দার     মলেদেশ • ২৬.১১.২০২০। বেরের ব্রার্ট্র বার্বিন্দালয়     বির্বের দ্বার্ট্র ম্বার্ব্র ম্রিবির্বার্বিন্দালয়     বেরের প্রার্জ্র ম্বার্ব্র ম্রের বলুজ     মার্বিদ্বালরে     মল্যের ব্রের্ব্র ম্রিবির্বার্বিন্দালয়     মল্রের ব্রের্ব্র ম্রান্দির ক্রার্র্র্র্রার্ট্র ম্বার্ব্রার্র্র্রার্ট্রার ব্রার্ব্রের্ব্রার্ট্রার ব্রার্ব্রের্ব্র ম্রার্ব্রার্ব্রার্ট্রার ব্রার্রের্ব্রার্ট্রার বর্বের্ব্র ম্রার্ব্রার্ট্রার বর্বার্দ্বর ম্রের্ব্র ম্বার্ব্রার্ব্রার্ব্রার্ব্রার্ব্রার্ট্রা     মার্ব্রার্ট্রার্ব্রার্ব্রার্ব্রার্ব্রার্ব্রার্ব্রার্ট্রার্ব্রার্ব্রার্ব্রার্ব্রার্ব্রার্ব্রার্ব্রার্ব্রার্ব্রার্ব্রার্ব্রার্ব্রান্র্রার্ব্রার্ব্রার্ব্রার্ব্রার্ব্রার্ব্রার্ব্রার্ব্রার্ব্রের্ব্রার্ব্রার্ব্রার্ব্রার্ব্রার্ব্রার্ব্রার্ব্রার্ব্রার্ব্রার্ব্রার্ব্রার্ব্রার্ব্রার্ব্রার্ব্রার্ব্রার্ব্রার্ব্রার্ব্রাদ্রার্ব্রার্ব্রার্ব্রার্ব্রার্ব্রার্ব্রার্ব্রার্ব্রার্ব্রার্ব্রার্ব্রার্ব্রার্ব্রার্ব্রার্ব্র                                                                                                                                                                                                                                                               | সরশিতে নির্মিত 'মৃত্যুম্বয়ী প্রাঙ্গণ' উদ্বোধন। |                                                                                                                  | —বাংলাদেশের অন্যতম ফ্র্যাগশিপ                                                                                                                                                                                                                                                                                                                                                                                                                                                                                                                                                                                                                                                                        |
| মুখে থাকা টুডালুর নাগরিকেনা<br>উন্টেলিয়ায় বসবাসের জনুমতির<br>বিষয়ে দুই দেশের মধ্যে চুক্তি<br>বাক্ষরত হয়।<br>কর্মবাজরের মংলখনীর মাতারবাড়ী<br>কয়বাডিরিক বিদ্যুত্বেন্দ্রের প্রথম<br>কর্মবাজরের মংলখনীর মাতারবাড়ী<br>কর্মবাজরিক বিদ্যুত্বেন্দ্রের প্রথম<br>ইউনিটের উদ্বেয়েন বের্ম স্রান্ডকে বের্দা মটে দেশিত্র প্রান্চিয়ের বর্ণা<br>কর্মবাজরের মংলখনীর মাতারবাড়ী<br>কর্মবাজরিক বিদ্যুত্বেন্দ্রের প্রথম<br>ইউনিটের উদ্বেয়ের বিশ্বের তুত্রায়<br>কর্মবাজরিক বিদ্যুত্বেন্দ্রের প্রথম<br>ইউনিটের উদ্বেয়ের বিশ্বের তুত্রায়<br>কর্মবাজরিক বিদ্যুত্বেন্দ্রের প্রথম<br>হিনিটের উদ্বেয়ের বিশ্বর তুত্রায়<br>বাবলেদেশ • ১৮.১১.২০২০। শনিবার<br>অবন্দেশে ৭ ২০.১১.২০২০। শনিবার<br>অবন্দেশে ৭ ২০.১১.২০২০। শনিবার<br>অবন্দেশে ৭ ২০.১১.২০২০। শনিবার<br>আবর্জরি বিশ্বের দ্বায় বিশ্বের তুর্তিয়<br>আবর্জর উদ্বেয়ের বিশ্বর বিশ্বালয়<br>আবর্জর উদ্বেয়ের বিশ্বর বিশ্বালয়<br>আবর্জর উদ্বেয়ের বিশ্বর ন্দ্রান্য<br>আবর্জর উদ্বেয়ের বিশ্বর ন্দ্রান্য<br>আবর্জর প্রার্মন কর্ম্বর্য ড্রা গাবহতা<br>আবর্জর উদ্বেয়ের বিশ্ববিদ্যালয়<br>অবনেদেশ + ১৪.১১.২০২০। বাদবারা<br>বির্বনালদের প্রদের স্কর্রারি বিশ্বনিয়ালয়<br>বির্বনালদের প্রেত্র মুজিননগর<br>বির্বিরালদের প্রদের স্কর্রারি বিশ্বনিয়ালয়<br>অলিক্স রাহির্দ্বর দ্বায় এক স্কর্রারি বিশ্বনিযালয়<br>বির্বনালদের প্রত্যে প্রদান্দ কর্ম্বর্য ফ্রান্য<br>আর্জ্যটিক<br>বির্বিরালদের প্রদের স্কর্র্য রার্দ্বের ক্র্র্য যে দের<br>বারনেদেশ + ১৪.১১.২০২০। ব্যব্দারার<br>আর্লির বারায়ের বির্বান্্র ন্যালার প্রেন্দের ক্র্র্য্য<br>আর্জ্যটিক<br>বির্বানাল বার্দ্বির ব্রান্যিরা বেন্দের জ্বার্দ্বান্য<br>আর্জ্যটিক<br>বির্বানাল বার্দ্বার বিশ্বর দ্বাযার বেন্দের ক্র্র্য্র বির্বান্যালয়<br>বার্দেদেশ + ১৪.১১.২০২০। ব্যব্দার বির্বার্যালা গায়া<br>আর্জ্যটিক<br>বান্দের ব্রুত্র্স স্ক্র্র্য বির্বার্দ্বাল্যা<br>বালেনের ব্রুর্ব্র ম্র্র্র্র্র্র্র্র্র্য্র্র্র্র্য্র্র্র্য্র্র্র্র্র্র্র্র্র্র্র্র্র্র্র্র্র্র্র্র                                                                                                                                                                                                                                                                                                                                                                                                                                                                                                                                  | আন্তর্জাতিক                                     |                                                                                                                  | রেজুলেশন 'প্রাকৃতিক উদ্ভিদ তদ্ত                                                                                                                                                                                                                                                                                                                                                                                                                                                                                                                                                                                                                                                                      |
| মন্ত্রেট্রান্নায় বসবাসের অনুমতির<br>বিষয়ে দুই দেশের মধ্যে চিজ<br>স্বাক্ষরিত হয়।         মান্দটাশের প্রের্থিম বিরের অনুমতির<br>স্বাক্ষরিত হয়।         মান্দটাশের প্রির্ধিক<br>স্বাক্ষরিত হয়।         আন্তর্জাঠিক<br>স্বাক্ষরিত হয়।         আন্তর্জাঠিক<br>স্বাক্ষরিত হয়।         আন্তর্জাঠিক<br>স্বাক্ষরিত হয়।         আন্তর্জাঠিক<br>স্বাক্ষরিত বিন্দুত্রকন্রে প্রথম<br>স্থলিবলৈ উঠিয়াম<br>স্বাক্লিউক বিন্দুত্রকন্রে প্রথম<br>স্থলিবলৈ উঠিয়াম<br>বির্ধান্নারের আবিষ্ণান্ট উঠিয়াম<br>কর্বাজরের উধিয়াম বিশ্বের তৃতীয়<br>প্রাক্ষরের আব্রধ্যাম বিশ্বের তৃতীয়<br>প্রাক্ষেন্নারের প্রায়ে মার্কেম্বর্য<br>প্রাক্রের্ব্রেল্য ১০,১১,০২৩। ব্রধ্বার<br>আব্রুল্যে শ্রের্ধ্য মের ব্যক্রের ব্যাদাদাশ ম্যায় সার্ভিদের ইতিহাসে<br>প্রাক্ষরা বিশ্বর দ্বার্ধা<br>প্রাক্রেন্দ্র প্রার্ধ বিশ্বরাদ্বান্ন<br>আব্রুহিণ্ড ও জানুদ্বর -এর নৃতৃন<br>অব্রের্জ্ব হোমন<br>আবর্গহি ও জানুদ্বর -এর নৃতৃন<br>আবর্ধহাণ জন।<br>বারুলেন্দ্রে ৫৫০হম সরর্জারি বিশ্ববিদ্যান্না<br>বারুলেন্দ্রে ৫৫০হম সরর্জারি বিশ্ববিদ্যান্না<br>বারুলেন্দ্রে ৫৫০হম সরর্জারি বিশ্ববিদ্যান্না<br>বার্লেন্দ্রেশ ১৪,১১,২০২৩। বিশ্বার<br>আর্জার্জ করে দেয় সুথ্যা<br>না বির্বহণ জন।<br>বান্দের্দ্রে প্রার্জনি বিশ্ববিদ্যান্না<br>আর্জ্জার্চিক<br>বান্দের প্রথম ১৪ লেনের সুড়ক 'পের<br>আর্জ্জার্চিক<br>আর্জ্জার্চিক<br>বান্দ্র স্বান্না নির্বাচন সুক্ষ<br>আলি পারিজ করে দেয় সুথ্যা<br>না নির্দ্ধের ব্রুজ্ব ব্রেক্র ক্রা<br>আলি বারিজ করে দেয় সুথ্যা<br>না ব্রেলেন্দ্রা মিন্দ্র বিদ্ধান্না<br>আর্জ্জার্চিক<br>বান্দের প্রার্জনে না বির্দ্ধন ব্রান্নি বের্দ্র হিন্দ্র বিদ্ধান্ন<br>আর্জ্জার্চিক<br>বান্দ্র ন্দ্রান্না নির্বিদ্বার্বা<br>আর্জ্জারি<br>আলি বারিজ করে দেয় সুথ্যা<br>আর্জ্জারি<br>আলি বারিজ করে দেয় সুথ্যা<br>বান্দ্রের ব্রুজ্বে ক্রান্ধ ব্রের্দ্র না<br>ব্রির্দ্রান্না নির্বার নার্বির্দ্র না<br>আর্জ্জারি<br>আর্ল্জারি হান্দের্ব্র ব্র্ব্রের্দ্র জ্যা<br>বান্দ্রের ব্র্র্ব্র্র্র্র্র্র্র্র্র্র্র্র্র্র্র্                                                                                                                                                                                                                                                                                                     | — জ্ললবায়ু পরিবর্তনের কারণে হুমকির             |                                                                                                                  |                                                                                                                                                                                                                                                                                                                                                                                                                                                                                                                                                                                                                                                                                                      |
| বিষয়ে দুই দেশের মধ্যে চুকি<br>বাক্ষরত হয়।<br>কর্মুনাভিকি বিদ্যান্থ মেরার মির্বান্ধ ইউনিটের বিশ্বনি দান্দ<br>কর্মুনাভিকি বিদ্যান্থ মেরান্ধ প্রথম<br>ইউনিটের উয়োধন।<br>কর্মুনাভিকি বিদ্যান্থ মেরান্ধ প্রথম<br>ইউনিটের উয়োধন।<br>কর্মুনাভিকি বিদ্যান্থ মেরান্ধ প্রথম<br>ইউনিটের উয়োধন।<br>কর্মুনাভিকি বিদ্যান্থ মেরান্ধ মেরান্দ হার্টিমের বিভাগ<br>গ্রান্দ বিষ্ণে হার্টিমের মেরা হার্টিমের<br>বাংলাদেশ মায়ার সার্চিদের ইতিহাসে<br>এবাংলাদেশ ম্যায় সার্চিদের ইতিহাসে<br>এবাংলাদেশ ম্যায় সার্চিদের ইতিহাসে<br>এবাংলাদেশ ম্যায় সার্চিদের ইতিহাসে<br>এবাংলাদেশ ম্যায় সার্চিদের ইতিহাসে<br>এবাংলাদেশ হায়ার মার্চিদের ইতিহাসে<br>এবাংলাদেশ করে।<br>বাংলাদেশ ১৯.১১.২০২৩। বিবিরা<br>বাংলাদেশ ১৯.১১.২০২৩। বিবিরা<br>বাংলাদেশ ১৯.১১.২০২৩। বিবিরা<br>বাংলাদেশ ১৯.১১.২০২৩। বিবিরা<br>বাংলাদেশ ১৯.১১.২০২৩। ব্রুলার্বার্র বির্বান্দান্র<br>বাংলাদেশ ১৯.১১.২০২৩। ব্রুলার্বার্র বার্বান্দান্র<br>বাংলাদেশ ১৫.১১.২০২৩। ব্রুলার্বার্র বির্বান্দান্র<br>বাংলাদেশ ১৫.১১.২০২৩। ব্রুলার্বার্র বার্বান্দান্র<br>বাংলাদেশ ১৫.১১.২০২৩। ব্রুলার্বার<br>বার্দেলেশে ২৫.১১.২০২৩। ব্রুলার্বার্র<br>বার্দেলেশে ২৫.১১.২০২৩। ব্রুলারার<br>বার্দেরেশে বির্দান্নান্র<br>বার্দেলেশে ৭.১১.২০২৩। ব্রুলার্বার্র<br>বার্দেলেশে বির্দান্নান্র<br>বার্দেরেশে বির্দার নির্বার্বান্দান্ন<br>বার্দেরেশে বির্দার নির্বার্বান্দান্ন<br>বার্দেরেশে মির্দার্দ্র বির্বার্বান্দান্ন<br>বার্দেরেশে বির্দার বির্দার বির্দার বির্দার্বান্দার<br>বার্দেরে ব্রুলির বির্দার্বান্দার<br>বার্দেরেশে বির্দার নির্বার্বান্দার<br>বার্দেরেশে বির্দার নির্বার্বান্দার<br>বার্দেরেশে বির্দার নির্বার্বান্দার<br>বার্দেরেশের বির্দার নির্বির্বার্বান্দান্ন<br>বান্দের বির্দার নির্বির্বারা নির্বার্বান্দার ব্রের্বার্বার্বেন্দের বার্বান্দার বির্দার নির্বির্বার্বান্দান্ন<br>বার্দেরেশে প্রিয়ার বির্বার নির্বার্বান্দান্ন বের্বার বির্বার নার্বার্বের্বা মান্দা<br>বার্বেরেশে বাা্বা<br>বান্দেরের বির্দার নির্বার্বান্দার বির্বার নার্বার্বের বির্দার্বান্দার বার্বার্বা বির্দার নার্বান্দার বার্বান্দা বার্বান্দার<br>বালেন্দেশ ২ ৫৬.১১.২০২০। বা দান্দা বা                                                                                                                                    | মুখে থাকা টুভ্যালুর নাগরিকেরা                   |                                                                                                                  |                                                                                                                                                                                                                                                                                                                                                                                                                                                                                                                                                                                                                                                                                                      |
| মান্দ্ৰনিত্ত হয়।         — ইউরোপিয়ান ইউনিয়ন (EU) দিন্দ্রে         মারিসভা চার দিনের বেশি সময়ের           বাংলাদেশ + ১১.১১.২০২০ । শনিবার         করুবাজারের মহেশখানীর মাতারবাড়ী         রাঙানি বন্ধে চুক্তি বাফর করে।           করুবাজারের মহেশখানীর মাতারবাড়ী         বাংলাদেশ + ১৮.১১.২০২০ । বাধনিবার         বাংলাদেশ + ১৮.১১.২০২০ । বাধনিবার           উউনিটের উদ্রোধন ।         করুবাজারের মহেশখানীর মাতারবাড়ী         বাংলাদেশ + ১৮.১১.২০২০ । বাধনিবার ফাটার দার্দের হিতাগেন           এ বাংলাদেশের প্রথম 'অমনি         প্রার বিশ্ব তৃতীয়         পান্দার প্রার গ্রের তৃতীয়           এ বাংলাদেশ সাার সার্দিগের ইতিহাসে         প্রভাজ হ দংর ক্লে প্রার গ্রের তেকা ।           প্রাক্লান্দেশ - ১৮.১১.২০২০ । বাধনিবার         প্রাকাভার নির্বাক্লান্দ্র বিশ্ব ক্লান্দ্র বে বার করে ক্লা আণ্ডাজ নদীবন্দর বারের বিশ্ব ক্লি ।           অন্দেশেশ - ১৪.১১.২০২০ । বাধনার বিশ্ব ক্লিয়া আল প্রাকি বিবেদি গান্দ্র বিশ্ব ক্লান্দ্র বিশ্ব ক্লান্দ্র বে বার ব্রের বিশ্ব ক্লান্দ্র বিশ্ব ক্লান্দ্র বিশ্ব ক্লান্দ্র বে বার বারের বিশ্ব ক্লান্দ্র ক্লান্দ্র বিশ্ব ক্লান্দ্র বে বার ব্রের বিশ্ব ক্লান্দ্র ব্র ব্রিবিন্দ্র বিশ্ব ক্লান্দ্র বিশ্ব ক্লান্দ্র ব্র ব্র ব্রিবিদ্যালাগ্র বিশ্ব ক্লান্দ্র বিশ্ব ক্লান্দ্র ব্র ব্রেকেটের ব্রা ব্রের বিশ্ব ক্লান্দ্র ক্লা ব্র বিশ্ব ক্লান্দ্র বিশ্ব ক্লান্দ্র বিশ্ব ক্লান্দ্র বিশ্ব ক্লান্দ্র ক্লা ব্র বিশ্ব ক্লান্দ্র ক্লা ব্র ব্রার ব্রের বিশ্ব ক্লান্দ্র ক্লার ব্রের বিশ্ব ক্লান্দ্র বিশ্ব ক্লি ব্র ব্রের ক্রি ব্রা বিশ্ব ক্লা ব্র ব্রার ব্রের বিশ্ব ক্লা ব্রা ব্রা ব্রার ব্রাবের বিশ্ব ক্লা ব্রা ব্রা ব্রের ব্র ক্লা ব্রা বিশ্ব ক্লা ব্রা                                                                                                                                                                                                                                                                                                                                                                                                                                                                                                                                                                                    | অস্ট্রেলিয়ায় বসবাসের অনুমতির                  | —মাল্ট্টাপের প্রেসিডেন্ট হিসেবে                                                                                  | আন্তর্জাতিক                                                                                                                                                                                                                                                                                                                                                                                                                                                                                                                                                                                                                                                                                          |
| বাংলাদেশ + ১১.১১.২০২৩ । শনিবার<br>- কন্ধবাজরের মহেশখানীর মাতারবাড়ী<br>কয়লাভিষ্ঠিক বিদ্যুন্থকেন্দ্রের প্রথম<br>ইউনিটের উন্নেয়ন নথেম<br>ইউনিটের উন্নেয়ন নথেম<br>ইউনিটের উন্নেয়ন নথেম<br>ইউনিটের উন্নেয়ন নথেম<br>ইউনিটের উন্নেয়ন নথেম<br>ইউনিটের উন্নেয়ন নথেম<br>হ উন্নিটের উন্নেয়ন নথেম<br>ইউনিটের উন্নেয়ন নথেম<br>ইউনিটের উন্নেয়ন নথেম<br>হ উন্নেটের উন্নেয়ন নথেম<br>৩ বাংলাদেশ মার সার্ভিদের ইতিহাসে<br>এ বাংলাদেশ ১০.১১.২০২০। বাংলাদেশ নেনা ন্রাণ্ডিদের বিশ্বর জ্বান্ড ব্যান্য ন্যান্ট উল্লেলন<br>আকাইড ও জানুঘর নএর গণহত্যা<br>জানুঘর '১৯৭১ : গণহত্যা-নির্মাচন<br>আবাউড়া হলবন্দর দিয়েভারতীয়<br>র ডপরিবহণ জল ।<br>বাংলাদেশ + ১৪.১১.২০২৩। বৃহন্পতিবার<br>আগাউড়া হলবন্দর দিয়েভারতীয়<br>র ডপরিবহণ জল ।<br>বাংলাদেশ + ১৪.১১.২০২৩। বৃহন্পতিবার<br>আগাউড়া হলবন্দর দিরেভারতীয়<br>র ডপরিবহণ জল ।<br>বাংলাদেশ + ১৪.১১.২০২৩। ব্রহন্পরি বিধিনিদাল<br>বাংলাদেশ + ১৪.১১.২০২৩। ব্রদের্গার্মার বিধ্বিদিদাল<br>বাংলাদেশ + ১৪.১১.২০২৩। ব্রদেরার<br>বাংলাদেশ - ১৪.১১.২০২৩। ব্রদেরার<br>বাংলাদেশ - ১৫.১১.২০২৩। ব্রদেরার<br>আর্জিটিক<br>- আর্জেটিকে<br>'আন্তর্দ্রের ব্রিবিদ্বাদান<br>বাডেরে আলি বারির বিবাদিনা<br>বাডেরে মেরে বন্দুর সুজিবনগার<br>আর্জেটিক<br>- আর্জেটিকে<br>'আন্তর্দ্রান্দর বির্বাহিনা নান<br>আন্তর্জারিক<br>বিধ্বিদ্যালয়ের বির্বাহিনা বান্দের<br>বাংলাদেশ - ১৪.১১.২০২৩। ব্রদেনা<br>আন্তর্জার্চিক<br>বাদের বেরের সুক্র গ্রুজিবনগার<br>আর্জরিক<br>- আর্জেটিকে<br>- আর্জেটিকে<br>- আর্জেটিকে<br>' আন্তর্দ্রার বির্বাহিনা বান্দান<br>বাংলাদেশ - ১৫.১১.২০২৩। ব্রদিরা<br>বাডেরে মিণিল খারিজ করে দেয় সুশ্রীম<br>কোটের আপিল বির্চাণ ।<br>- আন্তর্জার্চিক বার্মেন বির্বাহিনা বান্দান<br>- আন্তর্জার্চিক<br>বান্দের বির্দ্রা নির্বিচার হামলা<br>জন্দ বিরিচিক হামলা<br>' আন্ডর্দ্রাহিন্দ্র বির্বাহিলা বাহিনার নির্বিচার হামলা<br>' আন্ডর্জার্চিক<br>' আন্ডেরি ফিলান বেরে দির্দিটিলের জ্যামা ।<br>- আন্ডর্জার্চিক<br>' আন্ডেরিক দানান বের্দের ফ্রার্মের বির্বা দেন্টাকের মার্দান<br>- বাংলেদেশ - ১৫.১১.২০২০ ত ব্র্বাবার<br>আন্টর্বিক<br>' আন্ডেরিক সান ম্ন্রাণির বির্বাদেশ বার্দের<br>' বাংলেরে না ব্যেন্দের নান্দের বেরা বের্দে বেরা দার্দের ব্রেন্দের বানে বে নান্দের ব্রেন্দের বান্দের বে নান্দের বার্                                                                                                                    | বিষয়ে দুই দেশের মধ্যে চুক্তি                   |                                                                                                                  | —কাতারের মধ্যস্থতায় ইসরায়েলের                                                                                                                                                                                                                                                                                                                                                                                                                                                                                                                                                                                                                                                                      |
| কন্তুবাজারের মহেশখানীর মাতারবাড়ী<br>কয়লাভিস্তিক বিদ্যুতহেন্দ্রের প্রথম<br>উন্টনটের উদ্রোধন।         রণ্ডলেন্দেশ ১৮.১১.২০২০। শনিবার<br>বাংলাদেশ মায়র সার্ভিসের হিত্যাস<br>প্রকর্মাজারের উন্ধিয়ায় বিশ্বের তৃতীয়         বাংলাদেশ মায়র সার্ভিসের করের<br>প্রথমবারের মতা ফায়ার ফাইটার<br>পদে ১৫ নারী যোগদান করেন।         নিংলাদেশ + ২২.১১.২০২০। বৃধবার<br>পরিজর হু শন্তু রুণ থেকে আর্চুচিন্ডার<br>প্রকর্মার যাস্ট উন্রের জোন<br>পদে ১৫ নারী যোগদান করেন।         নিংলাদেশ + ২২.১১.২০২০। বৃধবার<br>পরিজর হু শন্তু রুণ থেকে আর্চুচিন্ডার<br>প্রকর্মার যাস্ট উন্রের জোন<br>আন্তর্বান্ড ১০১১.২০২০। বোমবার<br>আন্তর্বান্ড ১০১১.২০২০। বোমবার<br>আন্তর্বান্ড ১০১১.২০২০। বোমবার<br>আন্তর্বান্ড ১০১১.২০২০। বোমবার<br>আন্তর্বান্ড ১০১১.২০২০। বোমবার<br>আন্তর্বান্ড ১০১১.২০২০। বোমবার<br>আন্তর্বান্ড ৫.৫৫.ম<br>আর্কান্ডড জ জাদুঘর - এর নতুন<br>আর্কান্ডজ প্রদানির বিশ্ববিদ্যালয়<br>বাহলোদেশ + ১৪.১১.২০২০। ব্রদ্বান্না<br>বিধরিনালয়ের প্রদানর বিশ্ববিদ্যালয়<br>বিধরিনালয়ের প্রদানর বিশ্ববিদ্যালয়<br>বিধরিনালয়ের প্রদানর বিশ্ববিদ্যালয়<br>বিধরিনালয়ের প্রদানর বিশ্ববিদ্যালয়<br>বাহলোদেশ + ১৪.১১.২০২০। বজন<br>বার্ললেদেশ + ১৪.১১.২০২০। বজন<br>বার্ললেদেশ + ১৪.১১.২০২০। বজন<br>বার্ললেদেশ - ১৪.১১.২০২০। বজন<br>বার্লনালেশ বির্দ্ধান্দার বিশ্ববিদ্যালয়<br>বার্ললেদেশ + ১৪.১১.২০২০। বজন<br>বার্লেলেশে - ১৪.১১.২০২০। বজন<br>বার্লেলেশে - ১৪.১১.২০২০। বজন<br>বার্লেলেশে - ১৫.১১.২০২০। বজন<br>বার্লেলেশে - ১৫.১১.২০২০। বুধবার<br>আলিল খারিজ করে দেয় সুপ্রীম<br>কোর্টের আপিল বিভাগ।<br>আন্তর্জাঠিক<br>আলিল খারিজ করে দেয় সুপ্রীম<br>কোর্টের আপিল বিভাগ।<br>আন্তর্জাঠিক<br>আলেন্টিনের ব্রেল্ল ব্রান্টি বির্বান্দানা<br>বান্দেরের বর্ঠক জন্থান।<br>বান্দেশে ব্রুচি কার্ফের ।<br>বান্দেশে ব্রুচি কার্ফেরের<br>আলেশে - ১.১১.২০২০। ব্রবার<br>বান্দেশে ব্রুদ্ধের বর্টকের হামনা<br>ক্রন্টের প্রান্জ ব্রান্দ্র ব্রার নান্দের<br>বান্দেশে ব্রুচি কার্ফের।<br>বান্দেশে ব্রুদ্ধের বর্টের কে ব্রুচি কার্ফের।<br>বান্দেশের ব্রুচি কার্ফের। বান<br>বান্দের ব্রেদ্ধার সান্দের ব্রের ব্রুদ্ধার বানান<br>আন্টর্রার<br>প্রান্দের ব্রুদ্ধান বন্দর<br>বান্দের ব্রুদ্ধার । বান্দের ব্রান্দের ব্রুদ্ধের ব্রে হান্দা<br>বান্দেশে ব্রুদ্ধার ব্রে ব্রুন্দের ব্রান্দের<br>বান্দেশে ব্রুদ্ধান্দের ব্রান্দের ব্রান্দের<br>বান্দেনেশ ব্রান্দের নান্দের ব্রেন্দের নান্দের নান্দের                                                                                                                                       | স্বাক্ষরিত হয়।                                 | — ইউরোপিয়ান ইউনিয়ন (EU) দর্দ্রি                                                                                | মন্ত্রিসভা চার দিনের বেশি সময়ের                                                                                                                                                                                                                                                                                                                                                                                                                                                                                                                                                                                                                                                                     |
| কয়লাভিস্তিক বিদ্যুত্তবন্দ্ৰের প্রথম<br>হউনিটের উদ্বোধন নরা হ<br>এ বাংলাদেশ ফায়ার সার্ভিদের ইতিহাসে<br>এ বাংলাদেশ ফায়ার সার্ভিদের ইতিহাসে<br>এ বাংলাদেশ ফায়ার সার্ভিদের ইতিহাসে<br>এ বাংলাদেশ ফায়ার সার্ভিদের ইতিহাসে<br>এ বাংলাদেশর প্রথম গের সার্ভিদের বার্হিয়ার<br>বাংলাদেশ ফায়ার ফার্ডিদের ইতিহাসে<br>এ বাংলাদেশর প্রথম গের সার্ভিদের বার্হিয়ার<br>বাংলাদেশ ফায়ার ফার্ডিদের বিশ্রটার<br>আন্দর্বার একমাত্র গণহত্যা-<br>জানুদর '১৯৭১ : গণহত্যা-নির্যাতন<br>জানুদর ব্রের হেরেপের সুর্বাজির বিশ্ববিদ্যালয়<br>বিধনিদালরে রলেমেন ।<br>—দেশের ৫৫তম সরকারি বিশ্ববিদ্যালয়<br>বিধনিদালরে রলেমেন ১৪.১১.২০২০। ব্ললবের নির্বার বিশ্ববিদ্যালয়<br>বিদ্ববিদ্যালরের প্রশাননিক কর্যক্রম হন।<br>আন্দর্বারি বের্বিবিদ্যালয়<br>বিধ্ববিদ্যালরে বর্ণাকৃমিক কর্যক্রম হন।<br>আন্দর্বার প্রাল্যিনের বিশ্ববিদ্যালয়<br>বিদ্ববিদ্যালরের প্রশাননিক কর্যক্রম হন।<br>আল্লর্বার বিশ্ববিদ্যালয়<br>বিদ্ববিদ্যালরের প্রাক্তনিক উদ্বোধন ।<br>—দেশের প্রথম ১৪ লেনের সড়ক 'শেষ<br>হাসিন্দা সেরাণি রে ক্রেড্র প্রান্নি বিশ্ববিদ্যালয়<br>বিদ্ববিদ্যালরের প্রাক্তনিক উদ্বোধন ।<br>—দেশের প্রথম ১৪ লেনের সড়ক 'শেষ<br>হাসিন্দা ব্রাবিহিনি তিন যুজ্জারের<br>আর্জার্চিক<br>'আন্দর্বার প্রিবির্বিরি বিদ্যালয় প্রেনিক ফিল্র গাজায়<br>তার্বির সিনির্বারের বির্বার বির্বিয়ের বির্দ্বা বির্তা নির্বার নির্বিয়ের বাজার<br>আর্জ্রাতিক<br>'আন্দর্বার প্রিবির্বারি বিন্যার ব্রিব্যার<br>আল্পর্যা বির্দের বির্দের মুর্ফের ফ্রাজার<br>আলিনি বাহিন্যার বির্বার নির্বিয়ের বাজায়<br>হারনিনেল বাহিন্যার নির্বিয়ের বাজায়<br>হারিনিনে শ্রুর্জিরের গাজায়<br>চারনিনের মুদ্বে বির্যার বির্দ্ধা বির্যা বির্দ্বার নির্বায্র নির্দ্বার মির্বার বির্দ্বার মির্বার নির্দ্বার মের্চ ক্রে হামান<br>বাংলাদেশ + ২৬.১১.২০২০ । ব্রুবার<br>আন্দর্রা শিয়া নির্বার সার্বার মার্বার মার্বার ব্রের্দের ব্রেল বায়া বা ব্রা<br>আন্দর্বার 'সির্দ্রার ব্রের প্রের্দ্র ব্রের্দ্বার সার্রার বির্দ্বার ব্রার বের্দ্র ব্রেরে ক্রেল্ব ব্যাজায়<br>হারনিরের শিল্যার সের্দ্র ব্রুর্দ্রের্দ্র ব্রের মের্দ্র ব্রার বের্দ্র ব্রের্বের্দ্র ব্র্র্দের ব্রের্দ্র ব্র্র্বার্ব                                                                                                                                                            | বাংলাদেশ + ১১.১১.২০২৩। শনিবার                   |                                                                                                                  | যুদ্ধবিরতির ১টি <u>প্রস্তাব অনুমোদন</u> করে।                                                                                                                                                                                                                                                                                                                                                                                                                                                                                                                                                                                                                                                         |
| <ul> <li>ব্যংলাদেশর ব্রুগ্র আরের উষিয়ায় বিশ্বের তৃতীয় পদে ১৫ নারী যোগদান করেন। প্রবিজ ২ নন্দর কুপ থেকে অনুষ্ঠনিকভারে প্রুবাজারের উষিয়ায় বিশ্বের তৃতীয় পদে ১৫ নারী যোগদান করেন। পদে ১৫ নারী যোগদান করেন। পদে ১৫ নারী যোগদান করেন। তারত ও বাংলাদেশের নৌ প্রটোকন সারাজ্য সার্চিজের আওতায় ব্রাব্যপার্ঘায়ির বিশ্বাল করা হয়। আর্জ্জার্কিক তিরা ব্রুগ্র ১৯৭১ : গণহত্যা-নির্যাতন আর্গ্র ছাল্বদেশ ১৯.১১.২০২৩। বৃহম্পতিবার আগতে ব্রাব্যপার্বাদির বিশ্বের তৃতীয় আওলাগ্র বাগদেশের নৌ প্রটোকন আরাজ্য সার্চিজের আওলাগ্র বাগদেশের নের প্রত্রাজ্যর গার্চিক ব্রুগ্রের তার্বায় গার্চিজ করে বের ব্রুগ্রের গারারে বিশ্বিদ জনুষ্ঠিত। আর্জ্রাজিক তারা করে ও জুরাজার এল্লপ্রেরের উয়েমন। তালেদেশ ২ ১৯.১১.২০২০। ব্রুল্বোর্বা বিশ্ববিদ্যালয় বিশ্ববিদ্যালয়ে বের্চ করে দেয় সুহ্বার্মি বিশ্বোহ্য বিদ্বাল বাদর হেরে তের মুদ্ধে বলে অর্যের বিন্ধ বিদ্যা বাদ্বাহিনী বির্বিহা হামাণ বিদ্ববিদ্যালয়ে বের্টের আলিল বিভাগ। আর্জ্যাবির্বাহিক আলি বির্বাহের বাজায় তার্বিদের বির্বার বিদ্যাল বাদেশে ২ ২৫.১১.২০২০। বির্বার বাদেশে ৭ ২৫.১১.২০২০। বির্বার দালয়ে বির্দেরে বাজায় হার্বেরে বিশ্ব বিদ্যাল বাদেশে ২ ২৫.১১.২০২০। বির্বার দেরে মুদ্ধে হার্বার বির্বান্ধে বাদেশ গুরেম হের দের সুর্জ হেল বের্টা বির্বানির বির্বান্ধেন। আর্জ্যারি বির্বাহিলানে বের্চিক বির্বাহ মিলি বির্বার বির্বান্ধ বির্বাহিলা নির্বা প্রেল বির্দের বির্দের বির্দের বির্দের বির্বা বির্বাহিল বির্বাহা বির্বা বির্বাহিল না বাংলির বির্বিহা দের হের বের্ক করে বের বলে বাদেশ ২৬.১১.২০২০। ব্রুকার গ্রেরে বির্দের বের্চিক বাল্র বার্বাবির বির্বা বির্বান্দে বের্দের বের্দের বের্দের বের্দের বর্বের বির্বার বির্বিহা দের ব্রুর্বা বা বোরের বির্বিক বির্বা বির্বা বির্বা বির্বা বির্বা বির্বা বির্বা বির্বান্দের বির্বের বির্বা বির্বা বির্বা বির্বাহা বির্বের বির্বা বির্বা বি</li></ul>                                                                                                                                                                                                                                                    | — কুন্ধবাজারের মহেশখালীর মাতারবাড়ী             |                                                                                                                  | বাংলাদেশ + ২২.১১.২০২৩। বুধবার                                                                                                                                                                                                                                                                                                                                                                                                                                                                                                                                                                                                                                                                        |
| <ul> <li>ব্যংলাদেশ গ্রহার সার্ভিবন্দের উতিয়ান পরিজঙ ২ নদর রুপ থেকে অনুষ্ঠানিকজবে প্রকাজরের উথিয়ার বিশ্বের তৃতীয় ও বাংলাদেশ ফায়ার ফার্ডিসের ইতিহাসে পরিজঙ ২ নদর রুপ থেকে অনুষ্ঠানিকজবে প্রব্যায় র মেরার তৃণ্ সারার ফার্ডিসের ইতিহাসে পরিজঙ ২ নদর রুপ থেকে অনুষ্ঠানিকজবে প্রব্যায় বিশ্বের তৃতীয় ও বাংলাদেশ ফায়ার ফার্ডিসের ইতিহাসে পরিজঙ ২ নদর রুপ থেকে অনুষ্ঠানিকজবে প্রদান হালাদেশ ব্যায়ার ফার্ডিসের হাতিয়ার বাংলাদেশ ৬ হার হালা প্রকাজরে বাংলাদেশ ও হার হালা প্রকাজরে বাংলাদেশ ও হার হালা দেশের প্রব্যায় বিশ্বের তৃতীয় প্রদান বাবহার করে আথাউড়া হুলবন্দর বাবহার করে আথাউরে বাজ্য বাজনে আথাউড়া হুলবন্দর বাবহার করে আরার বির্বিদ্যান বার বাংলেনেশ ৭ ২৪.১১.২০২৩ । বুজনার আগের বির্বনিবালরে বাদের বারে বির্বদের বলে আরে বালাদেশ ৭ ২৪.১১.২০২৩ । ব্রুজনার আলিল বারাজ বাদের বারের বির্বদ্ধে বলে আরিজ বির্বাবিদ্ধা বাদের প্রথ্যে বির্কজ করে দের সুর্জারে বাজার বাজের বাদেশ গার্চার বের্বক জন লা আর্জারে বির্বাজ্য বাদের বার্দের বার্বার বির্বাজ বাদেশ ও ভারতির মারে বির্বাজ বাদেশ ও ভারতির মারে বির্বাজ বাদেশ ৭ হার্রার বির্বার নির্বিহার নির্বিহা না বার্বার বির্বাজ বালা । আর্জাকি বির্বাবিদ্যান বের্বা বের্বা বির্বা নির্বিহার বির্বিরা নির্বিহার নির্বিহার বালা বা আর্জারে বাজির বালো আলি বালারে বাদিল বার ফির বির্কা দের হা আলি বিরিরা নির্বিহা না বালের বালে বের্বা বির্বাজিরের গাজায আর্জা বির্বালিরের বালির বারের বির্বাজ না বাংলারে বের্বার বির্বার নির্বিহাল না বাংলের বার বির্বান বিরিহাল নির্বিহাল নিরিহাল নির্বিহাল নির্বিরাজ নির্বিজ নের জ্যে হার বির্বা নিরিছারের গাজার বা বির্বের বির</li></ul>                                                                                                                                                                                                                                                    | কয়লাভিত্তিক বিদ্যুৎকেন্দ্রের প্রথম             |                                                                                                                  |                                                                                                                                                                                                                                                                                                                                                                                                                                                                                                                                                                                                                                                                                                      |
| - কন্ধব্যজারের উবিয়ায় বিশ্বের তৃতীয়          প্রথমবারের মতো ফায়ার ফাইটার          পুনরায় গ্যাস উত্ত্রোল কর্জ ।                 থ্রসের উদ্বোধন করা হয় ।          প্রেলেলেন এপ্রথম 'অমনি          পদে ১৫ নারী যোগদান করেন ।          আন্তর্জাক্তিক          ন্দার্ক্ষন্য উদ্বোধন করা হয় ।          প্রেলেলেন ১০১১.২০২৩ । বোমবার          পদে ১৫ নারী যোগদান করেন ।          আন্তর্জাকে নার্ব্জাক নার্ব্র্জাক নার্ব্জাক নার্ব্জাক নার্ব্জাক নার্ব্জাক নার্ব্জাক নার্ব্র্জাক নার্ব্র্জাক নার্ব্জাক নার্ব্জাক নার্ব্র্র্জাক নার্ব্র্জাক নার্ব্র্জাক নার্ব্জাক নার্ব্রেজাক নার্ব্র্র্জাক নার্ব্র্জাক নার্ব্রাজ্য নার্ব্জাক করে দেয় সুগ্রী               – জার্জ্বের্জাক নার্ব্র্র্র্র্জাক নার্ব্র্র্র্জাক নার্ব্র্র্র্র্র্র্র্র্র্র্র্র্র্র্র্র্র্র                                                                                                                                                                                                                                                                                                                                                                                                                                                                                                                                                                                                                                                                                                                                                                                                                                                                                                                                                                                                                                                 |                                                 |                                                                                                                  | পরিত্যক্ত <u>২ নম্বর কৃ</u> প থেকে আনুষ্ঠানিকভাবে                                                                                                                                                                                                                                                                                                                                                                                                                                                                                                                                                                                                                                                    |
| ৩ বাংলাদেশের প্রথম 'অমনি<br>প্রসেন্নর' উদ্বোধন করা হয়।         অন্তেস্কর' উদ্বোধন করা হয়।         আন্তর্জাঠিক<br>চুলির আওতায় ব্রাক্ষণবাড়িয়ার<br>আংলাদেশ • ১৩.১১.২০২৩। বৃহস্পতিবার<br>আংলাফেশ • ১৩.১১.২০২৩। বৃহস্পতিবার<br>আল্ডাইড়া হুলবন্দর দিয়ে ভারতীয়<br>বাংলাদেশ • ১৯.১১.২০২৩। বৃহস্পতিবার<br>আর্য্রাইড়া হুলবন্দর দিয়ে ভারতীয়<br>বাংলাদেশ • ১৯.১১.২০২৩। বৃর্বিবার<br>আর্য্রাইড়া হুলবন্দর দিয়ে ভারতীয়<br>বাংলাদেশ • ১৯.১১.২০২৩। ব্রবিবার<br>আর্য্রাইড়া হুলবন্দর দিয়ে ভারতীয়<br>বাংলাদেশ • ১৯.১১.২০২৩। ব্রবিবার<br>অব্যার্টড়া হুলবন্দর দিয়ে ভারতীয়<br>বাংলাদেশ • ১৯.১১.২০২৩। ব্রবিবার<br>বাংলাদেশ • ১৯.১১.২০২৩। ব্রদের আর্যম<br>বির্বিদ্যালয়ের প্রশাসনিক কার্যক্র বিশ্ববিদ্যালয়<br>বির্বিদ্যালয়ের প্রশাসনিক কার্যকর দের<br>হিসেবে মেহেরপুর মুজিবনগর<br>বির্বিদ্যালয়ের প্রশাসনিক কার্যকরে দের<br>হিসেবে মেহেরপুর মুজিবনগর<br>বির্বিদ্যালয়ের প্রশাসনিক কার্যকরে দের<br>হিসেবে মেহেরপুর মুজিবনগর<br>বির্বিদ্যালয়ের প্রাচানিক উদ্বোধন।<br>— দল হিসেবে আময়াতে ইসলামীকে<br>দেশের প্রথম ১৪ লেনের সড়ক শেষ<br>বানিদার ব্রেলার বির্বাবিদ্যালয়<br>বাহলাদেশ • ১৪.১১.২০২৩। ব্রদলবার<br>বান্দের প্রথম ১৪ লেনের সড়ক শেষ<br>রাশিয়া নৌবাহিনির তিন যুদ্ধজাহাজ<br>'আন্তর্জাঠিক<br>শল্রাজ্যা নোবাহিনের ব্রেজ্য আজা<br>হারিদিনের ব্রুজে ব্রু জিবনগর।<br>আন্তর্জাঠিক<br>শল্প ব্রান্হিয়াম বন্দর<br>ছেড়ে যায়।<br>আন্তর্জাঠিক<br>— মান্দ জাতীয় সংসদ নির্বাচনে<br>তাফান্দ (ব্রুর মান ফ্রাসিসকো শংরের<br>মার্কিক<br>ক ব্রেদের : মাণ্রাবির হা মার্লা ব্রুজে খের<br>৩ অন্টারর : মার্বে ব্রেদের প্রথম দেশ হিসেবে কালান্দ্র মান্দ হের আরা মা<br>হার্হার মিন্দের প্রথম দেশ হিসেবে কালান্দ্র নান্দ ব্রুক্ত 'ডের অব শ্ব্র (মন্রণান্দ্রা ব্রির্বান্ন<br>১ প্রত্রোবর : নিশ্বের প্রথম দেশ হিসেবে কালান্দ্র আব লণ্ড জির আঁ লা (" উণ্ডোধন করে ।<br>০১ নডেম্ব : মাণ্রাহি রো বাকে ব্রুদের হের আলা না<br>৩০ নটেম্ব : মণাবাহি রো না ব্রেকে ব্রুকে মান্দ ব্রেক্ত<br>১ নডেম্ব : মণ্যান্দের ব্রুকে ব্রুক্ মান্দ ব্রুলান্দ্রে যা<br>১ নডেম্ব : মণ্যান্দেরে ব্রুক্ স্বর্দ্ব ব্র ব্রেবের ব্রে ব্রুক্ মন্দ ব্রুক্<br>১ নডেম্ব : ৪৮০ম জেলা হিন্দের ব্রুক মান ব্রু ব্রুজে ব্র ব্রু ব্রের ব্রের স্বের মন্দ্র ব্রুর ব্র ব্র ব্রে ব্রু ব্রের ব্র ব্রের ব্র ব্রের ব্র ব্রের ব্র ব্র ব্র ব্রু ব্রু ব্র ব্রের ব্রের ব্র ব্র<br>১ নজেম্ব : ৪৮০ম জেল্ব ব্রেন্দ                                                                                                                                                | — কক্সবাজারের উখিয়ায় বিশ্বের তৃতীয়           |                                                                                                                  |                                                                                                                                                                                                                                                                                                                                                                                                                                                                                                                                                                                                                                                                                                      |
| প্রহেসসর' উদ্বোধন করা হয়।         — ভারত ও বাংলাদেশের নো প্রটোবন্দন্<br>জানুম্বর '১৯৭১ : গণহত্যা-নির্যাতন<br>জানুম্বর '১৯৭১ : গণহত্যা-নির্যাতন<br>আর্কাইড ও জানুম্বর -এর নতুন<br>ভবনের উদ্বোধন।         — ভারত ও বাংলাদেশের বাবহার করে<br>আণ্ডাঞ্জ নদীবন্দর বাবহার করে<br>আগ্যউণ্ডা ছলবন্দর দিয়ে ভারতীয়<br>রড পরিবহন গুরু ।         — লদারল্যান্ডসে সাধারণ নির্বাচন অনুষ্ঠিত ।<br>বাংলাদেশ + ২৩.১১.২০২৩ ! ব্রবিরার<br>আগ্যউণ্ডা ছলবন্দর দিয়ে ভারতীয়<br>রড পরিবহন গুরু ।         — জারত ও বাংলাদেশের হেরে<br>আগ্যউণ্ডা ছলবন্দর ব্যবহার করে<br>আগ্যউণ্ডা ছলবন্দর দিয়ে ভারতীয়<br>রড পরিবহন গুরু ।         — ঢারা-কন্দ্রবারে ব্যব্রি<br>বিশ্ববিদ্যালয়<br>বিহনেবে মেহেরপুর মুজিবনগর<br>বিশ্ববিদ্যালয়<br>বিশ্ববিদ্যালয়ে প্রশাসনিক কার্যক্রম ছন ।         — দল হিসেবে জামায়তে ইসলামীকে<br>দণ্ডয়া নিবদ্ধন অবধ বলে<br>হাইনোরের প্রশাসনিক কার্যক্রম ছন ।         — দল হিসেবে জামায়তে ইসলামীকে<br>দণ্ডয়া নিবদ্ধন অবধ বলে<br>হাইনোরের প্রশাসনিক কার্যক্রম ছন ।         — বাংলাদেশ + ২৪.১১.২০২৩ ! জ্বক্রাই<br>মার্লি বার্বিদ্বান্দ্র প্র আনুষ্ঠানিক করে দেয় মুশ্রীম<br>কোর্টের আপিল বিজাগ ।         — বাংলাদেশ + ২৪.১১.২০২৩ ! জ্বকরাই<br>মার্লি প্র বিদ্বিদ্বাহা মেনে<br>দণ্ডয়া নিবদ্ধন অবিজ করে দেয় মুশ্রীম<br>কোর্টের আপিল বিজাগ ।         — বাংলাদেশ + ২৪.১১.২০২৩ ! রবিবার<br>আন্তর্জাচিক<br>বালন্দ্র প্র বিদ্র বিদ্বার হামলা<br>গুরুর ৪৮ দিন পর ফিলিউনের মাজায়<br>হাজ্যির আলপ শ্র বিধির বাগা আ<br>যান্দ্র বানিন্দ্র বিধ্ব বাদ্র মুলির কির্যান্দর ।<br>বাংলদেশ + ২৬.১১.২০২৩ ! রবিবার<br>আন্তর্জাচিক<br>বালপেই বাধীনাতবাদী প্রার্থা<br>হাজ্যের মিলেই জয়ী হন ।<br>বাংলদেশে + ২৬.১১.২০২০ ! রবিবার<br>হাজ্যোর্দ্ব হা বাংলামেশ + ২৬.১১.২০২০ ! রবিবার<br>আন্তর্জারেন হা দান্দ্র ব্রাহা<br>বাংলদেশে + ২৬.১১.২০২০ ! রবিবার<br>হাজ্যোরির : মিলের মুল্রা বিশ্বর প্র ম্বান্দ্র ব্রাহা<br>বাংলদেশে + ২৬.১১.২০২০ ! রবিবার<br>হাজ্যোরের : মিলের ম্বাস্টার্য হান্দের আন্দের আ<br>বাংলদেশে + ২৬.১১.২০২০ ! রবিবার<br>হাজ্যোর য় : বিধের প্রথম দেশ হিন্দেরে বাজ্যে ব্রু অব্ব দে (মন্দের্দ্রায়া ।<br>২৯ জটোবর : গিব্বে প্রথম দেশ হিন্দেরে কালাজ্ব নির্দুরে বাজ্য মের<br>১৬ বজাবর : বাংলা ব্রেক বাদের ব্রুক মুদ্ধে বে তে স্বাদ্বান্দ্র ব্রু বে বে বে ব্রু ব্রু ব                                                                                                                                                                                                                                |                                                 |                                                                                                                  | আন্তর্জাতিক                                                                                                                                                                                                                                                                                                                                                                                                                                                                                                                                                                                                                                                                                          |
| বাংলাদেশ • ২৩.১১.২০২৩। বামবার<br>— দক্ষিশ এশিয়ার একমাত্র গণহত্যা<br>জানুঘর '১৯৭১ : গণহত্যা-নির্যাতন<br>আর্কাইড ও জানুঘর -এর নৃত্ন<br>ভবনের উষ্ণেধন ।<br>— দেশের ৫৫তম সরকারি বিশ্ববিদ্যালয়<br>হিসেবে মহেরপুর মুজিবনগর<br>হিসেবে মহেরপুর মুজিবনগর<br>বিশ্ববিদ্যালয় প্রশাসকি কার্যক্রম হন।<br>— দেশের প্রথম ১৪ লেনের সড়ক 'শেখ<br>হাফিনা সরণি এন্ত্র আন্তর্চার্ক করে দেয় সুখ্রীম<br>লাজেন্দেশ • ১৪.১১.২০২৩। র্ববার<br>— দল হিসেবে জামায়াতে ইসলামীকে<br>ল হিসেবে মহেরপুর মুজিবনগর<br>বিশ্ববিদ্যালয় প্রশাসকি কার্যক্রম হন।<br>বাংলাদেশ • ১৪.১১.২০২৩। র্ববারার<br>— দল হিসেবে জামায়াতে ইসলামীকে<br>ল দেশ্য় প্রবার্ক করে দেয় সুখ্রীম<br>লাজেরি প্রাণ্যানক কার্যক্রম হন।<br>আন্তর্জাতিক<br>— দেশের প্রথম ১৪ লেনের সড়ক 'শেখ<br>হাফিনা সরণি এন্ত্র আন্তর্চারি বিশ্ববিদ্যালয়<br>লালিল খারিজ করে দেয় সুখ্রীম<br>লাজের্জিবাদারের বির্তার বিশ্বরিদ্যালয়<br>আন্তর্জাতিক<br>— আর্জেন্টিকা<br>আন্তর্জাতিক<br>শ্রাজিরাল ত্রিবুতস, 'আড্রদিরাল<br>আন্তর্জাতিক<br>শ্রাদেরার নির্বাচন যুদ্ধজাহাজ<br>'আড্রিরাল ত্রিবুতস, 'আড্রিয়াল<br>লালনিবাহী<br>টাংলের 'পিচানগা' টট্ট্রামান বন্দর<br>হড়েড় যায়।<br>আন্তর্জাকিক<br>— মুড্রাট্রের সান ফ্রাগিসকো শহরে<br>মার্কিল ঘোষণা।<br>আন্তর্জাকিক<br>— মুড্রাট্রের সান ফ্রাগিসকো শহরে<br>মার্কিল প্রের ভার বার্দের হামণা দের বিশ্বের শ্রাম্বন বিশ্ববিদ্যালয় ব্যবহুরে 'জর মান শের বিশ্বের বার্দা বার্দের মন্দ্রাসির বার্দানিবাহিন্ট<br>বাংলেমেশ - ১৫.১১.২০২৩। ব্রধবার<br>তফসিল ঘোষণা।<br>আন্তর্জাকিক<br>— মুড্রাট্রের সান ফ্রাগিসকেণ শহরে<br>মার্কিল প্রেরিক সান ফ্রাগিসকো শহরে<br>মার্কিল প্রেরিজন বার্দের গালায় বার্দের বাণ্য বে বাজার বার্দের বান্দান্র ব্যব্র অব গল্ব (মন্রহোদ্রির তিন্দা দেয় যুক্রার্ট্র।<br>১০ নতেম্ব : বাংলানেশে ব্যান্্ক ন্যান্দানাল কাড দির্দ্ব শ্বাক্র প্রেক বাণ্য যের ব্যেক্র প্রান্দা<br>০০ নতেম্ব : বাংলানেশে ব্যান্্ক ন্যান্দানা ব্যে বিশ্ব বিশ্বন প্র্যাদেন বান্দ্র ব্যাক্র প্র বির্তা বায্য বের বা<br>ড আর্র্রেরের হাম্বাণ বিশ্বরিদ্বার প্রের বে কালাজুর নির্বের কালাজুর ডির্রান্দার হেরে<br>আন্তর্জার : ঢাকা বিশ্বনির প্রান্দান্দা ব্যান্দ্র বান্দা ব্যান্দার যে ব্যের্দ্র বে বিশ্বর প্র বির্দ্ধান্দা বা<br>ড অর্জ্যেরে যা লা বির্দ্বান্দা বান্দান্দা ব্যান্দা বা বান্দার বে বে কালাজুর নিন্দুলে ব্রাক্রা বা<br>ড মর্তের্বর হা বাণ্য বে বান্দা বে বান্দেশে বা বিন                                                                                                                                                    |                                                 |                                                                                                                  | — নেদারল্যান্ডসে সাধারণ নির্বাচন অনুষ্ঠিত।                                                                                                                                                                                                                                                                                                                                                                                                                                                                                                                                                                                                                                                           |
| <ul> <li>দক্ষিশ এশিয়ার একমাত্র গণহত্যা লাদ্বান্ধর একমাত্র গণহত্যা লাদ্বান্ধর একমাত্র গণহত্যা লাদ্বান্ধর প্রার্থাউড়া হলবন্দর দিয়ে ভারতীয় বড় পরিবহন ওরু। আগেড়া হলবন্দর দিয়ে ভারতীয় বড় পরিবহন ওরু। বাংলাদেশ + ২৪.১১.২০২৩ । বজেরে আগাড়াড়া হলবন্দর দিয়ে ভারতীয় বড় পরিবহন ওরু। বাংলাদেশ + ২৪.১১.২০২৩ । বজেরে জায়াতে ইসলামিকে ব্যবহার পরে বলে ব্যহির ওরু প্রার্থান্দর কর্মত্রম হরু। বাংলাদেশ + ১৪.১১.২০২৩ । বজেরে করার বিশ্ববিদ্যালয় বিশ্ববিদ্যালয় বিশ্ববিদ্যালয় বিশ্ববিদ্যালয় বেঠক অনুষ্ঠিত । বাংলাদেশ + ১৪.১১.২০২৩ । বজেরে করা আগেলি বাহিনি বির্বাবন্দার ক্রের্বে করে দেয় সুখ্রীম কেটের আগেল বিভাগ । আন্তর্জাতিক বেদের সুদ্ধ প্র আন্তর্জাকি উরোধন ।</li> <li>লেদেশ + ১৪.১১.২০২৩ । বজলবার তাদেশে বালে ব্যবির্বার বির্বাবিদ্যালয় কেটের আগেল বিভাগ । আন্তর্জাতিক বোদের ব্যক্ত জেরা বাহিনীর নির্বিচার হামলা প্রাক্তিক বেরে দয় সুখ্রীম কোটের আগিল বিভাগ । আন্তর্জাতিক বোদের বুদ্ধ বির্বাত কার্যকর । বাংলাদেশ + ২৬.১১.২০২৩ । ব্রবিরার হামলা প্রাক্তিক বেরে দয় সুদ্বার বাহিনীর দিব্যান বন্দর ভেরে মির্বাবিদ্যালয় বালপের প্র আনুষ্ঠানিক উরোধন ।</li> <li>বাংলাদেশ + ১৫.১১.২০২৩ । বুধবার – দাদেশ জাতীয় সংসদ নির্বাচনের আরা হারিরে হামলা গোন্দা আন্তর্জারের হামলা গোন্দা আন্তর্জারের হামলা বিশ্ববিদ্যালয় বন্দর ম্বাক্রির সান ফ্রান্সিসকো শহরে । বাংলাদেশ বাহিত রাগান্দা বার্বারে নির্বাহের হামলা ও আর্জাতিক বার্বার না ফ্রান্সির নের বিশ্বর প্রান্দর বার্বার নির্বাহের হামলা । আর্জাতিক – যুক্রবাট্রে সান ফ্রান্সিসকো শহরে । বাংলাদেশ বাহের নালান্দাল করে বিশ্বর বাদের বির্বার না হাগনিসকো শহরে । বাংলাদেশ বাহের নানা নাশনালের স্বীকর পান ফ্রান্সির বাংলাদেশ বার্বে বাংলাদেশ বার্বে কালজায়ে যি করে বের বা যান্দার বার্বার না হাগনিসকো শহরে । ১৮ মেরের বিশ্বর সান ফ্রান্সি প্রের বির্দ্ব বাদের ব্যার বির্বার বালোদেশ বার্তে কালা বে বেট জন্দের বার্বা বে বের বে বেলে বের বার্বার না হের বির্বা বাণা বাজের বির্বা বালে বার্দের সাজায় হার্দের বের্বা বাল বর্বা বের্বা বির্বা বাণ বর্বা বর্বা বের্বা বের্বা বের্বা বের্বা বের্বা বাণা বালের সির্বান্দের বার্বা বের্বা বের্বা বের্বা বের্বা বের</li></ul>                                                                                                                                                                                                                                                            |                                                 |                                                                                                                  | বাংলাদেশ 🔸 ২৩.১১.২০২৩। বৃহস্পতিবার                                                                                                                                                                                                                                                                                                                                                                                                                                                                                                                                                                                                                                                                   |
| জানুষর '১৯৭১ : গণহত্যা-নির্যাচন<br>অক্রিইভ ও জানুযর -এর নতুন<br>ভবনের উদ্বোধন।<br>—দেশের ৫৫তম সরকারি বিশ্ববিদ্যালয়<br>হিসেবে মেহেরপুর মুজিবনগর<br>হিসেবে মেহেরপুর মুজিবনগর<br>বিশ্ববিদ্যালয়ের প্রশাসনিক কার্যক্রম ডের।<br>বাংলাদেশ • ১৪.১১.২০২৩। রবিবার<br>অলেলেশে • ১৪.১১.২০২৩। রবিবার<br>অলেলেশে • ১৪.১১.২০২৩। মন্সলবার<br>—দল হিসেবে জামায়াতে ইসলামীকে<br>দেওয়া নিবদ্ধন অবৈধ বলে<br>হাইকোর্টের রায়ের বিরুদ্ধে করা<br>আপিল খারিজ করে দেয় সুপ্রীম<br>আন্তর্জাতিক<br>—দেশের প্রথম ১৪ লেনের সড়ক 'শেখ<br>হাসিন্দা রর্দ্বা এর আনুষ্ঠানিক ইদ্বোধন।<br>—িল দিনের ভভেছো সফর শেষে<br>রাশিয়া নৌবাহিনীর তিন যুদ্ধজাহাজ<br>'আন্তর্দ্রাবিদ্ধার বিন্দুর্ভনিক হৈছোবন।<br>—তিন দিনের ভভেছো সফর শেষে<br>রাশিয়া নৌবাহিনীর তিন যুদ্ধজাহাজ<br>'আন্তর্দ্রাবিদ্ধার বিদ্ধালয়<br>'আন্তর্দ্রাবিদ্ধার বিদ্ধার হামলা'<br>তার্দের রাদের সড়ক 'শেখ<br>হাসিন্দা রর্দ্বা এর আনুষ্ঠানিক ইদ্বোধন।<br>—আন্তর্জাতিক<br>'আন্তর্দ্রার্দ্ধার বির্বা চন যুদ্ধজাহাজ<br>'আন্তর্দ্ধারি বিশ্বা চনা হামান<br>বাংলাদেশ • ১৪.১১.২০২৩। ব্রবিরার<br>আলর্জাতিক<br>'আন্তর্দ্ধার বির্বা চন যুদ্ধজাহাজ<br>'আন্তর্দ্ধার নির্বাচনের ফ্রেজ হিলা<br>'আন্তর্দ্ধারির দিন্দার শ্বিদ্ধার দানা<br>হাহেন্দেশ • ১৫.১১.২০২৩। ব্রধ্বার<br>অলেলেশে • ১৫.১১.২০২৩। বুধবার<br>—দ্বাদশ জাতীয় সংসদ নির্বাচনের<br>তফসিল ঘোষণা।<br>আন্তর্জাতিক<br>— যুন্ডরাট্রের সান ফ্রাঙ্গিসকো শহরে,<br>মার্কিন প্রেসিডেন্ট জো বাইদ্ধে ন ; বাংলাদেশ ব্যাহ্ক ন্যাশানা বাণ্দ্রেন্দ্র গার্দ্ধার : গালানি ব্রাহ্রি না বিশ্বা র গাক্র হা নাণ্দা ব্রাহ্ব ব্রাব্দ্ধার : গালা হিন্দের ব্রাজ্য জার জার জার জার জার হা নাণানা<br>আন্তর্জাতিক<br>- মুন্ডেরাট্রের সান ফ্রাঙ্গিসকো শহরে,<br>মার্কিন প্রেলান্ডের না বাহেনে নাজ্যেনে নেটওয়াকে যান্দ্র ব্রাহন্দ্র : মণানাহিত রোগ চিক্রন্দ্ব লেলজয় নেটওয়াকে যান্দ্র ব্রাজ্য<br>১ নডেদ্বা : মণ্দাবাহিতে রোগ চিক্রন্দ্ব ক্লব্দ্বা ক্লব্দ্বাজ্য নাজ্য<br>১ নডেদ্বা : মণানাহিত রোগ চিক্রন্দ্বা ব্রাহ্ব ক্লব্যেনে নেটওয়াকে ব্রাজ্য<br>১ নডেদ্বা : ৪৮তম জেলা হিসেনে ব্লেল ব্রান্দের ব্রান্দ্বরাজ্য ব্রান্দ্রান্দ্বা ব্রান্দ্র ব্রাজ্য<br>১ নডেদ্বা : ৪৮তম জেলা হিসেনে ব্লেলস্বয় নেটের ব্রান্দ্রান্দ্র ব্রাজ্য<br>১ নডেদ্বা : ৪৮তম জেলা হিসেনে ব্লেলস্বে নেট ব্যান্দ্র ব্যান্দ্র ব্যেন্দ্র ব্রান্দ্রান্দ্র ব্যান্দ্র ব্যেন্দ্র ব্যান্দ্র ব্রান্দ্র ব্যান্দ্র ব্যান্দ্র ব্যান্দ্র ব্যান্দ্র ব্যান্দ্র ব্যান্দ্র ব্যান্দ্র                                                                                                           |                                                 |                                                                                                                  | — ঢা <u>কা-কন্সবাজার-ঢাকা রুটে 'কন্সবাজা</u> র                                                                                                                                                                                                                                                                                                                                                                                                                                                                                                                                                                                                                                                       |
| অবিহিত ও জাদুঘর -এর নতুন<br>ভবনের উদ্বোধন।     –দেশের ৫৫০ম সরকারি বিশ্ববিদ্যালয়     হিসেবে মহেরপুর মুজিবনগর     বিশ্ববিদ্যালয়     বাহলাদেশ • ১৪.১১.২০২৩ ৷ বিশ্বর     বাহলাদেশ • ১৪.১১.২০২৩ ৷ বদলবার     বাহলাদেশ • ১৪.১১.২০২৩ ৷ বদলবার     বাহলাদেশ • ১৪.১১.২০২৩ ৷ বদলবার     বাজেরিটক     –দেশের প্রথম ১৪ লেনের সড়ক 'শেষ     রালিয় নৌবহিনীর তিন যুদ্ধজাহাজ     'আন্তর্জাতিক     –আজির্টানিবাহী     বাহলাদেশ • ১৫.১১.২০২৩ ৷ ব্রদ্বার     বালেন্বাহিনীর বিশ্ববিদ্যালয়     বাহলাদেশ • ১৫.১১.২০২৩ ৷ ব্রদ্বার     বাজেরিহেন গ্রাহ যালা     বাহলাদেশ • ১৫.১১.২০২৩ ৷ ব্রদ্বার     বালেন্বাহ বিশ্ববিদ্যালয়     বাল্রাল্য নৌবাহিনীর বিশ্ববিদ্যালয     বাজেরেদেশ • ১৫.১১.২০২৩ ৷ ব্রদ্বার     বাজেরেদেশ • ২৬.১১.২০২৩ ৷ ব্রদ্বার     বাজেরেদেশ • ২৬.১১.২০২৩ ৷ ব্রদ্বার     বাজেরেদেশ • ২৬.১১.২০২৩ ৷ ব্রদ্বার     বাজিরের ম্বাদিলাবাদী     বাজিরের ম্বিদ্বালয় বেলব্র ম্বাদ্যান্র বেল্ব ম্বাদ্যা     বাজেরেদেশ • ২৬.১১.২০২৩ ৷ ব্রদ্বার     বাজেরেরে মুদ্ধির প্রবাদ্ব শ্রাদ্ব     বাজেরেদেশ • ২৬.১১.২০২৩ ৷ ব্রদ্বার     বাজিরেরে মুদ্দের ম্বাদ্যা     বাজেরেরে মুদ্ধের ম্রাদ্বা বিশ্ববিদ্যালয় বল্ব ব্রুকে ' ডক্র জব শগ্ধ ৷     ব্রালেনেশ শাদা     বাজেরিরের সাদ্ধা ৷     ব্রজিরির : তালা বিশ্ববিদ্যাল্য বলব্বকে ' ডক্র জব শগ্ধ ( মির্ণোজ্রা ৷     ১ আর্টোরের : বিশ্বে প্রথম দেশ হিনেবে কালাজ্ব নিশ্বলে ব্রুজে জন্যে দে      ১ লাজেরে ব্রেদ্ধ ম্বেদান্ব ব্রাজি বেলে ব্রেদ্ধে ব্                                                                                                                                                                                                                                                            |                                                 | আখাউড়া স্থলবন্দর দিয়ে ভারতীয়                                                                                  |                                                                                                                                                                                                                                                                                                                                                                                                                                                                                                                                                                                                                                                                                                      |
| ভবনের উদ্বোধন।<br>দেশের ৫৫তম সরকারি বিশ্ববিদ্যালয়<br>হিসেবে মেহেরপুর মুজিবনগর<br>বিশ্ববিদ্যালয়ের প্রশাসনিক কার্যক্রম ওরু।<br>বাংলাদেশ + ১৪.১১.২০২৩। মঙ্গল্যার<br>বিশ্ববিদ্যালয়ের প্রশাসনিক কার্যক্রম ওরু।<br>বাংলাদেশ + ১৪.১১.২০২৩। মঙ্গল্যার<br>বাংলাদেশ + ১৪.১১.২০২৩। মঙ্গল্যার<br>দেশের প্রথম ১৪ লেনের সড়ক 'শেখ<br>হাইকোর্টের রায়ের বিরুদ্ধে করা<br>আপিল খারিজ করে দেয় সুপ্রীম<br>কার্টের আপিল বিভাগ।<br>আন্তর্জাতিক<br>দেশের প্রথম ১৪ লেনের সড়ক 'শেখ<br>হাইকোর্টের আপিল বিভাগ।<br>আন্তর্জাতিক<br>দেশের প্রথম ১৪ লেনের সড়ক 'শেখ<br>হারিন রিছিল উদ্বোধন।<br>                                                                                                                                                                                                                                                                                                                                                                                                                                                                                                                                                                                                                                                                                                                                                                                                                                                                                                                                                                                                                                                                                                                                                                                                                                                                                                                                                                                                                                                                                                                                                                                                                                                                                                                                                                                                                |                                                 | রড পরিবহন শুরু।                                                                                                  | টিকিট বিক্রি ওরু।                                                                                                                                                                                                                                                                                                                                                                                                                                                                                                                                                                                                                                                                                    |
| <ul> <li>লেদেশর ৫৫তম সরকারি বিশ্ববিদ্যালয়         <ul> <li>লেদেশর ৫৫তম সরকারি বিশ্ববিদ্যালয়             হিসেবে মাহেরপুর মুজিবনগর             রিশ্ববিদ্যালয়ের প্রশাসনিক কার্যক্রম ৫৯।         </li></ul> <li>বাহলেদেশ • ১৪.১১.২০২৩ । মঙ্গলবার             লেদের প্রথম ১৪ লেনের সড়ক 'শেষ             হাসিনা সরণি এর আনুষ্ঠানিক উদ্বোধন ।             আজিজাঠিক             লেদেশ • ১৫.১১.২০২৩ । মঙ্গলবারার             শোরের বিশ্ববিদ্যালয়ের প্রেলজে করা             আপিল খারিজ করে দেয় সুপ্রীম             কোর্টের আপিল বিভাগ ।             আজিজাঠিক             শোরের প্রতজ্ঞের প্রান্ধনি কির্দ্ধোরন ।             আজের্জিকিক             শোরের পির্ব্ধান বিশ্ববিদ্যালয়             শোরের প্রিজ করে দেয় সুপ্রীম             কোর্টের আপিল বিভাগ ।             আজিজাঠিক             "আজর্জাঠিক             শোরের প্রিলগ্য গেরের বিশ্ববিদ্যালয়             বাহলেদেশ • ১৫.১১.২০২৩ । ব্রধ্বার             শোরা             আলেদেশ • ১৫.১১.২০২৩ । ব্রধ্বার             শোরা             আলেদেশ • ১৫.১১.২০২৩ । ব্রধ্বার             শোরা             বাহলেদেশ • ১৫.১১.২০২৩ । ব্রধ্বার             শোরা             আলেরের মির্শ্বিদ্যালয়             বাহলোদেশ • ১৫.১১.২০২৩ । ব্রধ্বার             আজর্জাঠিক             শোরা             আজর্জাঠিক             শোরা             হারিরের মহাসচির হিসেবে দায়িত গ্রহণ করেন মো. গোলাম সারোয়ার ।             মলা প্রান্ধা গা             হাজিরের প্রান্ধা গা             হাজিরের প্রান্ধা গা             হাজিরের প্রান্ধা বাজের প্রেশ্ব প্রথম দেশ হিসেবে কালাজ্ব নির্মুজ বে লজ             (মাদেশা ।             আন্তর্জাঠিক             - যুজ্রাট্রের সান ফ্রান্সিরকা শহরে             মার্কিল প্রেসিডেন্ট গোরা বাহেদের             মোলারা             ১০ প্রেরার বা বাহেনে বা বাহে বা বিশ্ব বিদ্যালয় ব্রদ্ব ক্রেকে গেরের বিশ্ব বিদ্যালম             কর্জারির সান ফ্রান্সিসকো শহরের             গেরেরার বে প্রান্ধা বা বেরার প্রেদের প্রাজ্য বা লা             ১০ প্রেরারের প্রেদের বারাজের বারা             মার্লেরারের প্রেদের বারা             মাদেশেরা বারারা            মোনারা             মোদারারা             মোনারা             মোদারারা             ম</li></li></ul>                                                                                                                                                                                                                                                        |                                                 | বাংলাদেশ                                                                                                         | বাংলাদেশ 🔹 ২৪.১১.২০২৩। গুক্রবার                                                                                                                                                                                                                                                                                                                                                                                                                                                                                                                                                                                                                                                                      |
| হিসেবে মহেরপুর মুজিবনগর<br>বিশ্ববিদ্যালয়ের প্রশাসনিক কার্যক্রম ওরু।<br>বাংলাদেশ • ১৪.১১.২০২৩। মঙ্গলবার<br>— দেশের প্রথম ১৪ লেনের সড়ক 'শেষ<br>হাসিনা সরণি এর আনুষ্ঠানিক উদ্বোধন।<br>— তিন দিনের ওডেচ্ছা সফর শেষে<br>রাশিয়া নৌবাহিনীর তিন যুদ্ধজাহাজ<br>'আন্তর্মার্ফির প্রান্য হিন্দার নির্বাচির হামলা<br>তান্যতলেইয়েন্ড' ও জ্বালানিবাহী<br>ট্যাংকার 'পিচ্যানগা' চট্রহাম বন্দর<br>ছেড্ যায়।<br>বাংলোদেশ • ১৫.১১.২০২৩। বুধবার<br>— দ্বাদশ জাতীয় সংসদ নির্বাচনের<br>তফসিল ঘোষণা।<br>আন্তর্জান্তিক<br>— যুক্তরাট্রের সান ফ্রান্সিসকো শহরে<br>মার্কিন প্রেস্ডিফ ট জো বাইডেন্ড ও                                                                                                                                                                                                                                                                                                                                                                                                                                                                                                                                                                                                                                                                                                                                                                                                                                                                                                                                                                                                                                                                                                                                                                                                                                                                                                                                                                                                                                                                                                                                                                                                                                                                                                                                                                                                       | — <b>দেশের ৫৫তম সরকারি বিশ্ববিদ্যাল</b> য়      |                                                                                                                  | —বাংলাদেশ ও ভারতের মধ্যে ফরেন                                                                                                                                                                                                                                                                                                                                                                                                                                                                                                                                                                                                                                                                        |
| বিশ্ববিদ্যালয়ের প্রশাসনিক কার্যক্রম ওর।<br>বাংলাদেশ • ১৪.১১.২০২৩ । মঙ্গলবার<br>— দেশের প্রথম ১৪ লেনের সড়ক 'শেখ<br>হাসিনা সরণি এর আনুষ্ঠানিক উদ্বোধন।<br>— তিন দিনের ওডেছো সফর শেষে<br>রাশিয়া নৌবাহিনীর তিন যুদ্ধজাহাজ<br>'আডর্জাতিক<br>"আডর্জারির তিন যুদ্ধজাহাজ<br>'আডর্জারির তিন যুদ্ধজাহাজ<br>'আডর্জারিক<br>'আডর্জারির তিন যুদ্ধজাহাজ<br>'আডর্জারিক<br>'আডর্জারির তিন যুদ্ধজাহাজ<br>'আডর্জারিক<br>'আডর্জারিক<br>'আডর্জারিক<br>'আডর্জারিক<br>'আডর্জারিক<br>'আডর্জারিক<br>'আডর্জারিক<br>'আর্জ্জারিক<br>'আর্জ্জারিক<br>'আর্জ্জারিক<br>'আর্জ্জারিক<br>'আর্জ্জারিক<br>'আর্জ্জারিক<br>'আর্জ্জারিক<br>'আর্জ্জারিক<br>'আর্জ্জারিক<br>'আর্জ্জারিক<br>'আর্জ্জারিক<br>'আর্জ্জারিক<br>'আর্জ্জারিক<br>'আর্জ্জারিক<br>'আর্ফ্রানা আর্ফ্রানা ব্রিন্দিন হাম্ব<br>'আর্জ্জারিক<br>'আর্জ্জারিক<br>'আর্জ্জারিক<br>'আর্জ্জারিক<br>'আর্জ্জারিক<br>'আর্জ্জারিক<br>'আর্জ্জারিক<br>'আর্জ্জারিক<br>'আর্জ্জারিক<br>'আর্জ্জারিক<br>'আর্জ্জারিক<br>'আর্জ্জারিক<br>'আর্জ্জারিক<br>'আর্জ্জারিক<br>'আর্জ্জারিক<br>'আর্জ্জারিক<br>'আর্জ্জারিক<br>'আর্জ্জারিক<br>'আর্জ্জারিক<br>'আর্জ্জারিক<br>'আর্জ্জারিল<br>'আর্জ্জারিক<br>'আর্জ্জারি' নির্বাহির হামলা<br>আর্জ্জারিক<br>'আর্জ্জারি' বিবিদান হাম্বা<br>হাভিয়ের মিুলেই জয়ী হন।<br>'আর্জ্জারিক<br>'আর্জ্জারিক<br>'আর্জ্জারিক<br>'আর্জ্জারিক<br>'আর্জ্জারিক<br>'আর্জ্জারিক<br>'আর্জ্জারিক<br>'আর্জ্জারিক<br>'আর্জ্জারিক<br>'আর্জ্জারিক<br>'আর্জ্জারিক<br>'আর্জ্জারি'<br>'আর্জ্জারি'<br>'আর্জ্জার ' বিশ্বের মহাসচিবি হিনেবে দায়িত গ্রহণ করেন মো. গোলাম সারোয়ার।<br>১৯ অক্টোবর : বিশ্বের প্রথম দেশ হিনেবে কালাঙ্গার নির্মুলে মেন্ট্রেয়ান নির্মুলের মা<br>' ৯ আর্জ্জার<br>' মার্কিন প্রেলিবা শাহারেন<br>' ৯ ন্দেশ্বর : বাংলাদেশ ব্যাকে ন্যান্দানাল কার্ড কিম্ 'টাকা পে' উর্যেধন করে।<br>১৯ নন্দেশ্ব : মাণাবাহিত রোগ চিক্রুণ্ডনিয়া বেণ্ড মোনে এজ্যাকা টা<br>১৯ নন্দেশ্ব : মণাবাহিতে রোগ চিক্রণ্ডনে নেট্র্যযান ব্রুব্দে যেন্দ্রাজার ।<br>১৯ নন্দেশ্ব : মণাবার্টে ব্রেণা চিক্রা ব্রুব্দে যেন্দ্রাক্র ব্রুব্র সান ফ্রাক্সিনকা শহরে<br>মার্কিন গা না বিদ্ধের যান মানা ব্রুব্র বেল্ড ব্রে যা ফ্রান্দানে ব্রুব্র ব্রুব্র সান ফ্রাক্সানা না<br>মার্ট ব্র বেল ব্রুর্টা না বার্টা বের্টা বির্টান বার্টা বের্টা বির্টান বার্টা বের্টান বার্টান বার্ট |                                                 |                                                                                                                  | অফিস কনসালটেশন বা পররাষ্ট্র                                                                                                                                                                                                                                                                                                                                                                                                                                                                                                                                                                                                                                                                          |
| বাংলাদেশ • ১৪.১১.২০২৩ । মঙ্গলারার<br>— দেশের প্রথম ১৪ লেনের সড়ক 'শেখ<br>হাদিন সরণি এর আনুষ্ঠানিক উদ্বোধন।<br>— তিন দিনের গুভেচ্ছা সফর শেষে<br>রাশিয়া নৌবাহিনীর তিন যুদ্ধজাহাজ<br>'আডর্জাঠিক<br>"আডর্জারিক ত্রোমান নির্বাচনার প্রেসিডেন্ট নির্বাচনে<br>রান-অফ ডোটাডুটিতে কউর<br>জালপন্থী স্বাধীনতাবাদী প্রার্থী<br>হাভিয়ের মিলেই জয়ী হন।<br>আন্তর্জাঠিক<br>শ্যাডমিরাল ত্রিবৃত্তস', 'আডেমিরাল<br>প্যানতেলেইয়ের্ড' ও জালানিবাহী<br>ট্যাংকার 'পিচ্যানগা' টদ্র্যাম বন্দর<br>ছেড্ডে যায়।<br>বাংলেদেশ • ১৫.১১.২০২৩ । বুধবার<br>— ঘাদশ জাতীয় সংসদ নির্বাচনের<br>তফসিল ঘোষণা।<br>আন্তর্জাঠিক<br>— যুক্তরাষ্ট্রের সান ফ্রান্সিসকো শহরে<br>মার্কিন প্রেসিডেন্ট জো বাইডেন ও<br>সেন্ডেম্ব : বাংলাদেশ ব্যাংক ন্যান্দালাল কার্ড দ্বিম্ব শ্রেমান্দর হা<br>০১ নডেম্ব : বাংলাদেশ ব্যাংক গাজার বিদ্ব ব্রান্দন ব্যাহক ন্যান্দালাল কার্ড দ্বিম্ব শ্রাব্য গেলাম সারোয়ার।<br>১০ লডেম্ব : বাংলাদেশ ব্যাংক ন্যান্দোলাল কার্ড দ্বিম্ব শ্রাব্য গেলার যা<br>১০ লডেম্ব : বাংলাদেশ ব্যাংক ন্যান্দালাল কার্ড দ্বিম্ব প্রাক্ষ গেরেরে ।<br>১০ লডেম্ব : বাংলাদেশ ব্যাংক ন্যান্দালাল কার্ড দ্বিম্ব প্রাক্ষ প্রাক্ষাে করে ।<br>১০ লডেম্ব : বাংলাদেশ ব্যাংক ন্যান্দানাল কার্ড দ্বিম্ব প্রাক্ষ প্রের ।<br>১০ নডেম্ব : বাংলাদেশ ব্যাংক ন্যান্দানাল কার্ড দ্বিম্ব জন্ব জন্ব ।<br>১০ নডেম্ব : মন্দাবিহিত রোগ চিব্রুলণ্ডনিয়ারে দেট ওয়ার্কে যুক্ত হয় কেন্দ্রবাজার ।<br>১০ নডেম্ব : ৪৮তম জেলা হিসেবে বেলণ্ডরে নেটওয়ার্কে যুক্ত হয় কন্দ্রবাজার ।                                                                                                                                                                                                                                                                                                                                                                                                                                                                                                                                                                                                                                                                                                                                                                                                                                                                                                                                                                      |                                                 |                                                                                                                  | সচিব পর্যায়ের বৈঠক অনুষ্ঠিত। 💦 📿                                                                                                                                                                                                                                                                                                                                                                                                                                                                                                                                                                                                                                                                    |
| <ul> <li>দেশের প্রথম ১৪ লেনের সড়ক 'শেষ<br/>হাসিনা সরণি' এর আনুঠানিক উদ্বোধন।</li> <li>তাজের্জাতিক</li> <li>তাল দিনের ওলেছো সফর শেষে<br/>রাশিয়া নৌবাহিনীর তিন যুদ্ধজাহাজ<br/>'আডর্জাতিক<br/>'আডর্জারাল ত্রিবুতস', 'আডরিরল<br/>প্যানতলেইয়ের্ড' ও জ্বালানিবাহী<br/>ট্যাংকার 'পিচ্যানগা' চট্টগ্রাম বন্দর<br/>ছেড়ে যায়।</li> <li>বাংলাদেশ + ১৫.১১.২০২৩ । বুধবার<br/>তফসিল ঘোষণা ।</li> <li>আন্তর্জাতিক<br/>- যুক্তরাট্টের সান ফ্রান্সিসকো শহরে<br/>মার্কিন প্রেসিডেন্ট জো বাইডেন ও</li> </ul> <li>দেশ্বর প্রথম ১৪ লেনের সড়ক 'শেষ<br/>আন্তর্জাতিক</li> <li> <ul> <li>শুর্জি বিরাহ<br/>আন্তর্জাতিক</li> <li>শুর্জালানিবাহী<br/>ট্যাংকার 'পিচ্যানগা' চট্টগ্রাম বন্দর<br/>ছেড়ে যায়।</li> <li>বাংলাদেশ + ১৫.১১.২০২৩ । বুধবার<br/>- ছানশ জাতীয় সংসদ নির্বাচনের<br/>তফসিল ঘোষণা ।</li> <li>মার্কিন প্রেসিসেকো শহরে,<br/>মার্কিন প্রসিডেন্ট জো বাইডেন ও</li> <li>শুর্জির সান ফ্রান্সিসকো শহরে,<br/>মার্কিন প্রসিডেন্ট জো বাইডেন ও</li> <li>মার্কিন প্রেসিডিসেকা শহরে,<br/>মার্কিন প্রসিডিসেকা শহরে,<br/>মার্কিন প্রসিডেন্ট জো বাইডেন ও</li> <li>মার্কির সান ফ্রান্সিসরো শহরের<br/>মার্কিন প্রসিডেন্ট জো বাইডেন ও</li> <li>মার্কির প্রন্থার ব্রুল্জরে যেন্ট ব্রুল্ড মন্দ্র মন্দাবাহিতে রোগ চিরুনাণ্ডনিয়ার প্রথম টিকার অনুযোদন দেয় যুক্তরাট্ট।<br/>১৯ নভেম্ব : ৪৮তম জেলা হিসেবের রেলওয়েনেন্টওয়াকে যুক্ত হয় কন্সব্রাজার ।</li></ul></li>                                                                                                                                                                                                                                                                                                                                                                                                                                                                                                                                                                                                                                                                                                                                                                                                                                                                                                                                                                                                                                                | 1                                               | ~ ~ ~                                                                                                            | আন্তর্জাতিক _পতে লেন মৃত্যু হ                                                                                                                                                                                                                                                                                                                                                                                                                                                                                                                                                                                                                                                                        |
| যসিনা সরণি এর আনুষ্ঠানিক উদ্বোধন।<br>—তিন দিনের গুভেচ্ছা সফর শেষে<br>রাশিয়া নৌবাহিনীর তিন যুদ্ধজাহাজ<br>'অ্যাডমিরাল ত্রিনুতস', 'অ্যাডমিরাল<br>প্যানতেলেইয়ের্ড' ও জালানিবাহী<br>ট্যাংকার 'পিচ্যানগা' চট্টগ্রাম বন্দর<br>ছেড্ডে যায়।<br>বাংলোদেশ + ১৫.১১.২০২৩। বুধবার<br>— আন্তর্জাস্তিক<br>— যুক্তরাস্ট্রের সান ফ্রান্সিসকো শহরে<br>মার্কিন প্রেসিডেন্ট জো বাইডেন ও<br>— আন্তর্জাস্ত্রের সান ফ্রান্সিসকো শহরে<br>মার্কিন প্রেসিডেন্ট জো বাইডেন ও                                                                                                                                                                                                                                                                                                                                                                                                                                                                                                                                                                                                                                                                                                                                                                                                                                                                                                                                                                                                                                                                                                                                                                                                                                                                                                                                                                                                                                                                                                                                                                                                                                                                                                                                                                                                                                                                                                                                    |                                                 | কোর্টের আপিল বিভাগ।                                                                                              | — ইসরায়েলি বাহিনীর নির্বিচার হামলা 🍼 🏅                                                                                                                                                                                                                                                                                                                                                                                                                                                                                                                                                                                                                                                              |
| - তিন দিনের ওভেচ্ছা সফর শেষে<br>রাশিয়া নৌবাহিনীর তিন যুদ্ধজাহাজ<br>'আর্চমিরাল ত্রিবুতস', 'আর্চমিরাল<br>প্যানতেলেইয়েড' ও জালানিবাহী<br>ট্যাংকার 'পিচ্যানগা' চউ্ডগ্রাম বন্দর<br>ছেড়ে যায়।<br>বাংলাদেশ + ১৫.১১.২০২৩ । বুধবার<br>– ছাদশ জাতীয় সংসদ নির্বাচনের<br>তফসিল ঘোষণা।<br>আন্তর্জান্তিক<br>– যুক্তরাস্ট্রের সান ফ্রান্সিসকো শহরে<br>মার্কিন প্রেসিডেন্ট জো বাইডেন ও                                                                                                                                                                                                                                                                                                                                                                                                                                                                                                                                                                                                                                                                                                                                                                                                                                                                                                                                                                                                                                                                                                                                                                                                                                                                                                                                                                                                                                                                                                                                                                                                                                                                                                                                                                                                                                                                                                                                                                                                           |                                                 |                                                                                                                  | ণ্ডরুর ৪৮ দিন পর ফিলিস্তিনের গাজায়                                                                                                                                                                                                                                                                                                                                                                                                                                                                                                                                                                                                                                                                  |
| রাশিয়া নৌবাহিনীর তিন যুদ্ধজাহাজ<br>'আডমিরাল ত্রিবৃতস', 'আডমিরাল<br>প্যানতেলেইয়েড' ও জালানিবাহী<br>ট্যাংকার 'পিচ্যানগা' চট্টগ্রাম বন্দর<br>ছেড়ে যায়।<br>বাংলাদেশ + ১৫.১১.২০২৩। বুধবার<br>– দ্বাদশ জাতীয় সংসদ নির্বাচনের<br>তফসিল ঘোষণা।<br>আন্তর্জান্তিক<br>– যুড্রাষ্ট্রের সান ফ্রান্সিসকো শহরে<br>মার্কিন প্রেসিডেন্ট জো বাইডেন ও                                                                                                                                                                                                                                                                                                                                                                                                                                                                                                                                                                                                                                                                                                                                                                                                                                                                                                                                                                                                                                                                                                                                                                                                                                                                                                                                                                                                                                                                                                                                                                                                                                                                                                                                                                                                                                                                                                                                                                                                                                               |                                                 |                                                                                                                  | চারদিনের যুদ্ধ বিরতি কার্যকর।                                                                                                                                                                                                                                                                                                                                                                                                                                                                                                                                                                                                                                                                        |
| <ul> <li>'আডমিরাল ত্রিবুতস', 'আডমিরাল<br/>প্যানতেলেইয়ের্ড' ও জালানিবাহী<br/>ট্যাংকার 'পিচ্যানগা' চট্টগ্রাম বন্দর<br/>ছেড়ে যায়।</li> <li>বাংলোদেশ + ১৫.১১.২০২৩ I বৃধবার<br/>– দ্বাদশ জাতীয় সংসদ নির্বাচনের<br/>তফসিল ঘোষণা।</li> <li>আন্তর্জান্তিক<br/>– যুক্তরাষ্ট্রের সান ফ্রান্সিসকো শহরে<br/>মার্কিন প্রেসিডেন্ট জো বাইডেন ও</li> <li>বাংলেদেশ : ৪৮তম জেলা হিসেবে রেলওয়ে নেটওয়ার্কে যুক্ত হয় কক্সবাজার ।</li> </ul>                                                                                                                                                                                                                                                                                                                                                                                                                                                                                                                                                                                                                                                                                                                                                                                                                                                                                                                                                                                                                                                                                                                                                                                                                                                                                                                                                                                                                                                                                                                                                                                                                                                                                                                                                                                                                                                                                                                                                         |                                                 |                                                                                                                  | বাংলাদেশ 🔸 ২৬.১১.২০২৩ 🛭 রবিবার                                                                                                                                                                                                                                                                                                                                                                                                                                                                                                                                                                                                                                                                       |
| প্যানতেলেইয়ের্র্র' ও জালানিবাহী<br>ট্যাংকার 'পিচ্যানগা' চট্টগ্রাম বন্দর<br>ছেড়ে যায়।<br>বাংলেদেশ + ১৫.১১.২০২৩। বুধবার<br>– দ্বাদশ জাতীয় সংসদ নির্বাচনের<br>তফসিল ঘোষণা।<br>আন্তর্জাতিক<br>– যুক্তরাষ্ট্রের সান ফ্রান্সিসকো শহরে<br>মার্কিন প্রেসিডেন্ট জো বাইডেন ও                                                                                                                                                                                                                                                                                                                                                                                                                                                                                                                                                                                                                                                                                                                                                                                                                                                                                                                                                                                                                                                                                                                                                                                                                                                                                                                                                                                                                                                                                                                                                                                                                                                                                                                                                                                                                                                                                                                                                                                                                                                                                                                |                                                 |                                                                                                                  | —উচ্চমাধ্যমিক ও সমমান পরীক্ষার                                                                                                                                                                                                                                                                                                                                                                                                                                                                                                                                                                                                                                                                       |
| ট্যাংকার 'পিচ্যানগা' চট্টগ্রাম বন্দর<br>ছেড়ে যায়।<br>বাংলোদেশ + ১৫.১১.২০২৩ I বুধবার<br>— দ্বাদশ জাতীয় সংসদ নির্বাচনের<br>তফসিল ঘোষণা।<br>আন্তর্জাতিক<br>— যুক্তরাষ্ট্রের সান ফ্রান্সিসকো শহরে<br>মার্কিন প্রেসিডেন্ট জো বাইডেন ও                                                                                                                                                                                                                                                                                                                                                                                                                                                                                                                                                                                                                                                                                                                                                                                                                                                                                                                                                                                                                                                                                                                                                                                                                                                                                                                                                                                                                                                                                                                                                                                                                                                                                                                                                                                                                                                                                                                                                                                                                                                                                                                                                   |                                                 | হাভিয়ের ম্রিলেই জয়ী হন।                                                                                        | ু ফল প্রকাশ।                                                                                                                                                                                                                                                                                                                                                                                                                                                                                                                                                                                                                                                                                         |
| হেড়ে যায়।<br>বাংলোদেশ + ১৫.১১.২০২৩ I বুধবার<br>— দ্বাদশ জাতীয় সংসদ নির্বাচনের<br>তফসিল ঘোষণা।<br>আন্তর্জাতিক<br>— যুক্তরাষ্ট্রের সান ফ্রান্সিসকো শহরে<br>মার্কিন প্রেসিডেন্ট জো বাইডেন ও                                                                                                                                                                                                                                                                                                                                                                                                                                                                                                                                                                                                                                                                                                                                                                                                                                                                                                                                                                                                                                                                                                                                                                                                                                                                                                                                                                                                                                                                                                                                                                                                                                                                                                                                                                                                                                                                                                                                                                                                                                                                                                                                                                                           | ট্যাংকার 'পিচ্যানগা' চট্টগ্রাম বন্দর            | An other states and the second states and an even of the second states and a second state of the second states a |                                                                                                                                                                                                                                                                                                                                                                                                                                                                                                                                                                                                                                                                                                      |
| বাংলোদেশ + ১৫.১১.২০২৩ । বুধবার<br>— দ্বাদশ জাতীয় সংসদ নির্বাচনের<br>তফসিল ঘোষণা।<br>আন্তর্জাতিক<br>— যুক্তরাষ্ট্রের সান ফ্রান্সিসকো শহরে<br>মার্কিন প্রেসিডেন্ট জো বাইডেন ও                                                                                                                                                                                                                                                                                                                                                                                                                                                                                                                                                                                                                                                                                                                                                                                                                                                                                                                                                                                                                                                                                                                                                                                                                                                                                                                                                                                                                                                                                                                                                                                                                                                                                                                                                                                                                                                                                                                                                                                                                                                                                                                                                                                                          |                                                 |                                                                                                                  |                                                                                                                                                                                                                                                                                                                                                                                                                                                                                                                                                                                                                                                                                                      |
| - দ্বাদশ জাতীয় সংসদ নির্বাচনের<br>তফসিল ঘোষণা।<br>আন্তর্জাতিক<br>- যুক্তরাষ্ট্রের সান ফ্রান্সিসকো শহরে<br>মার্কিন প্রেসিডেন্ট জো বাইডেন ও                                                                                                                                                                                                                                                                                                                                                                                                                                                                                                                                                                                                                                                                                                                                                                                                                                                                                                                                                                                                                                                                                                                                                                                                                                                                                                                                                                                                                                                                                                                                                                                                                                                                                                                                                                                                                                                                                                                                                                                                                                                                                                                                                                                                                                            |                                                 |                                                                                                                  |                                                                                                                                                                                                                                                                                                                                                                                                                                                                                                                                                                                                                                                                                                      |
| তফসিল ঘোষণা।<br>আন্তর্জাতিক<br>— যুক্তরাষ্ট্রের সান ফ্রান্সিসকো শহরে<br>মার্কিন প্রেসিডেন্ট জো বাইডেন ও                                                                                                                                                                                                                                                                                                                                                                                                                                                                                                                                                                                                                                                                                                                                                                                                                                                                                                                                                                                                                                                                                                                                                                                                                                                                                                                                                                                                                                                                                                                                                                                                                                                                                                                                                                                                                                                                                                                                                                                                                                                                                                                                                                                                                                                                               | দ্বাদশ জাতীয় সংসদ নির্বাচনের                   | ২৯ অন্তোবর : ঢাকা বিশ্ববিদ্যালয় বঙ্গবন্ধু                                                                       | কে 'ডক্তর অব লজ (মরণোওর) ডিয়া প্রদান করে।                                                                                                                                                                                                                                                                                                                                                                                                                                                                                                                                                                                                                                                           |
| আন্তর্জাতিক<br>— যুক্তরাষ্ট্রের সান ফ্রান্সিসকো শহরে<br>মার্কিন প্রেসিডেন্ট জো বাইডেন ও<br>১১ নভেম্বে : মশাবাহিত রোগ চিকুনণ্ডনিয়ার প্রথম টিকার অনুমোদন দেয় যুক্তরাষ্ট্র।<br>১১ নভেম্বে : ৪৮তম জেলা হিসেবে রেলওয়ে নেটওয়ার্কে যুক্ত হয় কুব্রবাজার D                                                                                                                                                                                                                                                                                                                                                                                                                                                                                                                                                                                                                                                                                                                                                                                                                                                                                                                                                                                                                                                                                                                                                                                                                                                                                                                                                                                                                                                                                                                                                                                                                                                                                                                                                                                                                                                                                                                                                                                                                                                                                                                                |                                                 | ৩১ অন্তোবর : বিশ্বের প্রথম দেশ হিসে                                                                              | বে কালাজুর নিমূলের স্বাকৃতি পায় বাংলাদেশন                                                                                                                                                                                                                                                                                                                                                                                                                                                                                                                                                                                                                                                           |
| — যুক্তরাষ্ট্রের সান ফ্রান্সিসকো শহরে<br>মার্কিন প্রেসিডেন্ট জো বাইডেন ও<br>১১ নভেম্বে : ৪৮তম জেলা হিসেবে রেলওয়ে নেটওয়ার্কে যুক্ত হয় কল্পবাজার D                                                                                                                                                                                                                                                                                                                                                                                                                                                                                                                                                                                                                                                                                                                                                                                                                                                                                                                                                                                                                                                                                                                                                                                                                                                                                                                                                                                                                                                                                                                                                                                                                                                                                                                                                                                                                                                                                                                                                                                                                                                                                                                                                                                                                                   |                                                 | ०) नराष्ट्रमं दार्श्लारमा वारिक नामि                                                                             | নাল কাড কিম ঢাকা পে ডথোষন করে।                                                                                                                                                                                                                                                                                                                                                                                                                                                                                                                                                                                                                                                                       |
| মার্কিন প্রেসিডেন্ট জো বাইডেন ও ১১ নভেম্বর : ৪৮তম জেলা হিসেবে রেলওয়ে নেটওয়াকে যুক্ত হয় কর্ত্রবাজার D                                                                                                                                                                                                                                                                                                                                                                                                                                                                                                                                                                                                                                                                                                                                                                                                                                                                                                                                                                                                                                                                                                                                                                                                                                                                                                                                                                                                                                                                                                                                                                                                                                                                                                                                                                                                                                                                                                                                                                                                                                                                                                                                                                                                                                                                               |                                                 | ০৯ নভেমর : মশাবাহিত রোগ চিকুনত্                                                                                  | गनगात वर्षम एकात अनुरमामन (मय युक्तेष्ठ)                                                                                                                                                                                                                                                                                                                                                                                                                                                                                                                                                                                                                                                             |
| A STRATT - THE STRATT AND A STRATT THE ADDRESS AND THE ADDRESS AND                                                                                                                                                                                                                                                        |                                                 | ১১ নভেমর : ৪৮তম জেলা হিসেবে                                                                                      | রেলওয়ে নেটওয়াকে যুক্ত হয় কন্ধবাজার D                                                                                                                                                                                                                                                                                                                                                                                                                                                                                                                                                                                                                                                              |
| טוניות נכוואנשי אין ואין דיוג                                                                                                                                                                                                                                                                                                                                                                                                                                                                                                                                                                                                                                                                                                                                                                                                                                                                                                                                                                                                                                                                                                                                                                                                                                                                                                                                                                                                                                                                                                                                                                                                                                                                                                                                                                                                                                                                                                                                                                                                                                                                                                                                                                                                                                                                                                                                                         | চীনের প্রেসিডেন্ট সি চিন পিং                    | ১২ নভেম্ব : নরসিংদীর পলাশে দে                                                                                    | শর বৃহত্তম সার কারখানা ডঘোষন।                                                                                                                                                                                                                                                                                                                                                                                                                                                                                                                                                                                                                                                                        |
| বৈঠক করেন।                                                                                                                                                                                                                                                                                                                                                                                                                                                                                                                                                                                                                                                                                                                                                                                                                                                                                                                                                                                                                                                                                                                                                                                                                                                                                                                                                                                                                                                                                                                                                                                                                                                                                                                                                                                                                                                                                                                                                                                                                                                                                                                                                                                                                                                                                                                                                                            |                                                 | ১৯ নভেম্ব : ষষ্ঠবারের মতো ওয়ানমে                                                                                | চাবশ্বকাপে চ্যাম্পয়ন ২য় অন্দ্রোলয়া।                                                                                                                                                                                                                                                                                                                                                                                                                                                                                                                                                                                                                                                               |

বন্দর সেরি বেগাও় 🔊 আরও পিডিএফ বই ডাউনলোড করুন আলৌকিক আভা www.boimate.com

জনশুমারি ও গৃহগণনা ২০২২ : চূড়ান্ত প্রতিবেদন ১৫-২১ জন ২০২২ অনুষ্ঠিত হয় দেশের প্রথম ডিজিটাল জনতমারি ও গৃহগণনা । ২৭ জুলাই ২০২২ ষষ্ঠ জনতমারি ও গৃহগণনা ২০২২-এর প্রাথমিক

প্রতিবেদন প্রকাশ করা হয়। এরপর ১৫ নভেম্বর ২০২৩ জনত্তমারি ও গৃহগণনার চূড়ান্ত প্রতিবেদনের 'তলিউম-১' প্রকাশ করা হয়। 'তলিউম-১'-এর নানা তথ্য নিয়ে আমাদের এ আয়োজন।

GINE U TRANT

প্রশাসনিক কাঠামো : আয়তন (বর্গ কিমি) : : 🖩 ধর্মান্ডিন্তিক জনসংখ্যা > মুসলিম : ১৫,০৪,২২,৬০০ ১,৪৭,৫৭০ > পল্লী : ১,২৭,৬৬০ • শহর : ১৯,৯১০ • হিন্দু : ১,৩১,৪৪,২০৪ • খ্রিস্টান : ৪,৮৮,৫৮৩ • বিভাগ : ৮টি + জেলা : ৬৪টি + সিটি কর্পোরেশন : वीकः : ১০.০১, ৯৭৪ • जन्मानाः : ১.০১, ২৫৫ ১২টি 🔹 উপজেলা : ৪৯৫টি 🔶 মেট্রো থানা : ১০৫টি 🖩 জনসংখ্যা ঘনতু (প্রতি কিমি) : ১,১১৯ পৌরসভা : ৩২৭টি বির্তমানে ৩৩০টি]
 সিটি 🔳 শিঙ্গ অনুপাত : ৯৮.০৭ ৮ পল্লী : ৯৫.৩০ • শহর : ১০৪.৩৫ ওয়ার্ড : ৪৬৫টি 🔶 পৌর ওয়ার্ড : ৩,০৭৫টি 🔶 সাক্ষরতার হার (৭ বছর বা তার বেশি) : ৭৪.৮০% ইউনিয়ন : ৪,৫৯৬টি 🔶 মৌজা : ৫৮,৮৪৬টি 🔶 গ্রাম : > পুরুষ : ৭৬.৭১% • নারা : ৭২.৯8% পল্লী : ٩১.৬৮% > পুরুষ : ৭৩.৪৩% • নারী : ৭০.০8% ৯০,০৪৯টি 🔶 মহল্লা : ১৫,১৫৩টি । শহর : ৮১.৪৫% > পুরুষ : ৮৩.৩৭% • নারী : ৭৯.৪৬% 🔳 জনসংখ্যা 🖩 কাজের ধরণ (১০ বছর এবং তদূর্ধ্ব) (%) > কর্মজীবী : । গণনাকৃত: ১৬,৫১,৫৮,৬১৬ > পুরুষ: ৮,১৭,৬৯,২৬৬ ৩৭.২১ • গৃহকর্মী : ৩১.৮২ • কর্ম সন্ধান : ১.৬৫ • • নারী : ৮,৩৩,৮১,২২৬ • হিজড়া : ৮.১২৪ কর্মহীন : ২৯.৩২ 👔 পল্লী : ১১,৩১,০৯,১৫৭ > পুরুষ : ৫,৫১,৯২,০৭৯ • নারী : ৫,৭৯,১৩,০১৭ • হিজড়া : ৪,০৬১ 🗉 কর্মক্ষেত্র (১০ বছর এবং তদুধ্ব) (%) > কৃষি : ৩৭.৯১ • শিল্প : ১৮.৪১ • সেবা : ৪৩.৬৮ 🛯 শহর : ৫,২০,৪৯,৪৫৯ > পুরুষ : ২,৬৫,৭৭,১৮৭ 🗉 প্রতিবন্ধী (%) : ১.৩৭ > পল্লী : ১.৫০ • শহর : ১.০৮ নারী : ২,৫৪,৬৮,২০৯ • হিজড়া : ৪,০৬৩ ∎খানা সংখ্যা : ৪,১০,০৮,২১,৭২০ > পল্লী : জনসংখ্যা বৃদ্ধির হার : ১.২২% ২,৭৮,১৯,৪৪,৫২০ • শহর : ১,৩১,৮৮,৭৭,২২০ সমন্বয়কৃত : ১৬,৯৮,২৮,৯১১ > পুরুষ : ৮,৪১,৩৪,০০৩ । খানার আকার : ৩.৯৮ > পল্লী : ৪.০৩ • শহর : ৩.৮৭ • নারী : ৮.৫৬.৮৬.৭৮৪ • হিজড়া : ৮,১২৪ 🛚 পানীয় জলের প্রধান উৎস (%) > ট্যাপ/পাইপ । পল্লী : ১১,৬০,৬৫,৮০৪ • শহর : ৫,৩৭,৬৩,১০৭ (সাপ্লাই) : ১১.১৪ • টিউবওয়েল (গভীর/অগভীর) : । জনসংখ্যা বৃদ্ধির হার : ১.১২% ৮৬.৫১ • বোতল/জার পানি : ০.৫৭ • কৃপ/কৃয়া : 🔳 বন্তির জনসংখ্যা : ১৭,৩৬,৩০২ 🗲 পুরুষ : ৮,৯৭,৪০৩ ০.৩৪ • পুকুর/নদী/খাল/লেক : ০.৮৯ • ঝরনা/ছড়া : • নারী : ৮.৩৮.৪৪৩ • হিজড়া : ৪৫৬ ০.১১ • বৃষ্টির পানি : ০.৪০ • অন্যান্য : ০.০৩। 🗉 ভাসমান জনসংখ্যা : ২২,১৮৫ > পল্লী : ৫,৩৮১ • 🗉 বিদ্যুৎ সুবিধার প্রধান উৎস (%) > জাতীয় গ্রিড : শহর : ১৬,৮০৪ ৯৭.৫৯ • সৌর বিদ্যুৎ : ১.৪৬ • অন্যান্য : ০.১৮ • 🔳 সুদ্র ন-গোষ্ঠা : ১৬,৫০,৪৭৮ > পুরুষ : ৮,২৪,৯৩৩

• নারী : ৮,২৫,৫৪৫

বিদ্যুৎ সুবিধা নেই : ০.৭৬।

| বিভাগ        |              |                                                                                                                 | বৃদ্ধি (%)                                                                                                      | লিঙ্গানুপাত | ঘনত      | সাক্ষরতা (%)    |       |           |
|--------------|--------------|-----------------------------------------------------------------------------------------------------------------|-----------------------------------------------------------------------------------------------------------------|-------------|----------|-----------------|-------|-----------|
| 성임 아이들 것 같아. | মেটি         | পুরুষ                                                                                                           | নারী                                                                                                            | হিজড়া      | JIA (10) | เป็นเป็นแล      | ALL A | יוודמיוןת |
| বরিশাল       | 806,00,66    | 88,08,636                                                                                                       | 84,40,540                                                                                                       | 550         | 0.98     | <b>አ</b> ৫. ২ ዓ | 446   | 99.98     |
| চটগ্রাম      | 0,02,02,089  | 3,00,00,580                                                                                                     | 3,93,62,668                                                                                                     | 3,000       | 3.05     | 28,0%           | 202   | 95.90     |
| ঢাকা         | 8,82,50,90%  | 2,28,42,000                                                                                                     | 2,39,00,990                                                                                                     | 2,853       | 3.92     | 200.85          | 2,500 | 95.28     |
| भूलना        | 2.98.30 238  | 64,28,808                                                                                                       | 69,20,692                                                                                                       | 683         | 0.70     | 76.24           | 963   | 90.30     |
| ময়মনসিংহ    | 3,22,20,88%  | 63,66,200                                                                                                       | 62,09,009                                                                                                       | ৬৫৯         | 0,70     | 20.08           | 3,385 | 69.20     |
| রাজশাহী      | 2,00,00,336  | 3,00,00,099                                                                                                     | 3,02,40,309                                                                                                     | 3,202       | 0.55     | 20.30           | 2,222 | 92.03     |
| রংপুর        | 3,94,30,800  | 69,03,830                                                                                                       | 60,90,000                                                                                                       | 480         | 0.89     | 80.26           | 3,000 | 90.00     |
| সিলেট        | 2,20,08,802  | and the sub-                                                                                                    | 44,00,004                                                                                                       | app         | 0.25     | 20.06           | 690   | 92.06     |
| জাতীয়       | 34,03,00,434 | the second se | Contraction of the second s | 6,528       | . 3.22   | 20.96           | 3,338 | 98.00     |

বিভাগভিত্তিক জনসংখ্যা

ক্রনাই 🖲 আরও পিডিএফ বই ডাউনলোড করুন 🗊 রাষ্ট্র

#### কারেন্ট আফেয়ার। ডিসেম্বর ১০২৩। ০৭

মোট : ১৬,৫০,৪৭৮ জন

# জনতমারি ও গৃহগণনা

আরও পিডিএফ বই ডাউনলোড করুন www.boimate.com

ß

# म्म न्-ाही जनमध्या

| নাম                | মেটি                   | শাম                | Catio  | নাম              | Cato  | সাম                | and    |
|--------------------|------------------------|--------------------|--------|------------------|-------|--------------------|--------|
| PLC 11-419         | 8,00,061               | মালো/মাসিমালো      | 38,989 | 1                | 8,509 | শবর                | 3,800  |
| मात्रमा २.         | 2,28,2%                | কোচ                | 30,908 | কোল              | 0,522 | -Carlon            | 2,200  |
| অপুরা ৩০           |                        | বম                 | 20,220 | ত্র              | 0,988 | 74                 | 3,5/88 |
| সাঁওতাল গি         | 13,28,000              | খাসিয়া/খাসি       | 22,822 | খান              | 0,900 | পাহবোয়া/পাহবো     | 3,509  |
| ওরাও               | 60,606                 | বাগদী              | 32,086 | বড়াইক/বাড়াইক   | 0,889 | संभ                | 3.404  |
| গারো               | 95,508                 | রাখাইন             | 22,289 | লোহার            | 0,820 | ক্ষা               | 124    |
| মুন্ডা             | ৬০,২০১                 | ভূমিজ              | 2,668  | পাত্র            | 0,500 | ডাম্               | 210    |
| শ্রো               | 62,860                 | পাহাড়ী/মালপাহাড়ী | 5,505  | খারিয়া/খাড়িয়া | 0,500 | লসাই               | Sho.   |
| তধ্যঙ্গা           | 80,298                 | হাজং               | 9,225  | চাক              | 0,099 | শারওয়ার/বেড়োয়ার | 038    |
| বর্মণ              | 88,७٩১                 | বেদিয়া            | 9,202  | বানাই            | 2,503 | হো                 | 228    |
| মণিপুরী            | ২২,৯৭৯                 | মাহালী             | 5,658  | গড়াইত           | 2,900 | গুৰা               | 303    |
| মাহাতো/কুর্মি মাহা | <sup>(01/</sup> >>,२१> | খিয়াং             | 8,525  | রাজোয়ার         | 2,029 | fem                | M      |
| বেদিয়া মাহা       | তা লে, ২ তে            | মুসহর              | 8,600  | তেলা             | 2,002 | खन्गाना            | 50,000 |

# বিভাগভিত্তিক ক্ষুদ্র নৃ-গোষ্ঠী

| - | ন্-গোষ্ঠীর | শীৰ্ষ ও | সর্বনিল্ল | ¢ | জেলা |  |
|---|------------|---------|-----------|---|------|--|
| - | /          |         |           |   |      |  |

|           |                  |          |          | 1            |                  | and the second se |             |
|-----------|------------------|----------|----------|--------------|------------------|-----------------------------------------------------------------------------------------------------------------------------------------------------------------------------------------------------------------------------------------------------------------------------------------------------------------------------------------------------------------------------------------------------------------------------------------------------------------------------------------------------------------------------------------------------------------------------------------------------------------------------------------------------------------------------------------------------|-------------|
| বিভাগ     | পুরুষ            | মহিলা    | মোট      | শীর্ষ ৫ জেলা |                  | সর্বনিমু ৫ জেলা                                                                                                                                                                                                                                                                                                                                                                                                                                                                                                                                                                                                                                                                                     |             |
| চটগ্রাম   | 8,29,966         | 8,88,220 | ৯,৯১,০১৩ | জেলা         | ন-গোষ্ঠী         | জেলা                                                                                                                                                                                                                                                                                                                                                                                                                                                                                                                                                                                                                                                                                                | न-त्गाष्ठी  |
| রাজশাহী   | <i>১</i> ,२১,১88 | 3,20,800 | 2,88,629 | রাঙ্গামাটি   |                  | লালমনিরহাট                                                                                                                                                                                                                                                                                                                                                                                                                                                                                                                                                                                                                                                                                          |             |
| সিলেট     | ৬৭,৯৬৮           | ৬৮,৭২৪   |          |              | ७,१२,४११         |                                                                                                                                                                                                                                                                                                                                                                                                                                                                                                                                                                                                                                                                                                     | 222         |
| রংপুর     | 8৫,০৯১           | 80,772   |          | খাগড়াছড়ি   | ৩,৪৯,৩৯০         | পিরোজপুর                                                                                                                                                                                                                                                                                                                                                                                                                                                                                                                                                                                                                                                                                            | 250         |
| ঢাকা      | 82,222           | ৪০,৩২৫   | 65,058   | বান্দরবান    | ১,৯৭,৯৮৩         | নীলফামারী                                                                                                                                                                                                                                                                                                                                                                                                                                                                                                                                                                                                                                                                                           | >29         |
| ময়মনসিংহ | 00,505           | 03,860   | ৬১,৫৬১   | নৰ্জ্যা      | <b>১,०</b> 9,৩১২ | লক্ষীপুর                                                                                                                                                                                                                                                                                                                                                                                                                                                                                                                                                                                                                                                                                            | 500         |
| খুলনা     | ১৯,৬৪৬           | ১৯,৩৪৬   | ৩৮,৯৯২   |              |                  |                                                                                                                                                                                                                                                                                                                                                                                                                                                                                                                                                                                                                                                                                                     |             |
| বরিশাল    | ২,১৯৬            | ১,৯৯৪    | 8,220    | মৌলভীবাজার   | 90,000           | মেহেরপুর                                                                                                                                                                                                                                                                                                                                                                                                                                                                                                                                                                                                                                                                                            | <b>১</b> ৬১ |

# জনসংখ্যায় শীর্ষ এবং সর্বনিম্ন জেলা ও বিভাগ

|                   | শীৰ্ষ                                                             | f                    | স্বা                     | रेस के बिला के |
|-------------------|-------------------------------------------------------------------|----------------------|--------------------------|----------------------------------------------------------------------------------------------------------------|
| ক্যাটাগরি         | জেলা                                                              | বিভাগ                | জেলা "                   | বিভাগ                                                                                                          |
| জনসংখ্যা          | जका (5,89,08,905)                                                 | ঢাকা (8,8২,১৫,৭৫৯)   | বান্দরবান (৪,৮১,১০৬)     | বরিশান্স (৯১,০০,১০৪)                                                                                           |
| বৃদ্ধির হার       | গাজীপুর (৩.৮৭%)                                                   | ঢাকা (১.৭২%)         | ঝালকাঠি (-০.২৮%)         | বরিশাল (০.৭৯%)                                                                                                 |
| লিঙ্গানুপাত       | ঢাকা (১১৫.৬০)                                                     | ঢাকা (১০৩.৪৬)        | ব্রাহ্মণবাড়িয়া (৮৭,০০) | চট্টয়াম (৯৩.৪১)                                                                                               |
| ঘনত               | ঢাকা (১০,০৬৭)                                                     | ঢাকা (২,১৫৬)         | রাঙ্গামাটি (১০৬)         | বরিশাল (৬৮৮)                                                                                                   |
| শুদ্র নৃ-গোষ্ঠী   | রাঙ্গামাটি (৩,৭২,৮৭৫)                                             | চট্টগ্রাম (৯,৯১,০১৩) | লালমনিরহাট (১১৮)         | বরিশাল (৪,১৯০)                                                                                                 |
| মুসলিম            | ঢাকা (১,৩৯,৮০,৩৪৭)                                                | णका (8, 22, 20, 980) | রাঙ্গামাটি (২,৩৪,৮২২)    | বরিশাল (৮৩,৩১,৫৪২)                                                                                             |
| হিন্দু            | চট্টগ্রাম (৯,৮২,৫৬৮)                                              | णका (२१,७७,१२७)      | মেহেরপুর (৮,৪৯৭)         | ময়মনসিংহ (৪,৮১,৭২১)                                                                                           |
| খ্রিষ্টান         |                                                                   | णका (३,२८,७८%)       | শরিয়তপুর (৯০)           | বরিশাল (১২,০৭২)                                                                                                |
| বৌদ্ধ             | রাঙ্গামাটি (৩,৭০,৭৮৪)                                             |                      | মেহেরপুর (১৬)            | ময়মনসিংহ (৭৫৩)                                                                                                |
| সাক্ষরতা (৭বন্ত+) | শিরোজপুর (৮৫.৫৩%)                                                 |                      | জামালপুর (৬১.৭০%)        | ময়মনসিংহ (৬৭.২৩%)                                                                                             |
|                   | <u>ংখ্যায় &gt; শীর্ষে : সাডার (</u><br>রতায় > শীর্ষে : নেডারাবা |                      |                          | আগামী সংখ্যায়<br>দেখুন : ২য় পর্ব                                                                             |

Negara Brunei Darussalam অর্থ সতর্ক এবং শান্তি

জনত্তমারি ও গৃহগণনা

কারেন্ট অ্যাফেয়ার্গ | ডিসেমর ২০২৩ | ০৬

# জেলাভিত্তিক জনসংখ্যা, বৃদ্ধির হার, লিঙ্গানুপাত, ঘনতু ও সাক্ষরতার হার

| বেশা                   | 107FF       | AR (S)  | নিলন্পাত | 44     | ALL (2)     | লেলা        | জনসংখ্য     | RR(1)                                                                                                                                                                                                                                                                                                                                                                                                                                                                                                                                                                                                                                                                                                                                                                                                                                                                                                                                                                                                                                                                                                                                                                                                                                                                                                                                                                                                                                                                                                                                                                                                                                                                                                                                                                                                                                                                              | নিরানুশান্ত             | VAV               | সাহ্বৰ (%     |
|------------------------|-------------|---------|----------|--------|-------------|-------------|-------------|------------------------------------------------------------------------------------------------------------------------------------------------------------------------------------------------------------------------------------------------------------------------------------------------------------------------------------------------------------------------------------------------------------------------------------------------------------------------------------------------------------------------------------------------------------------------------------------------------------------------------------------------------------------------------------------------------------------------------------------------------------------------------------------------------------------------------------------------------------------------------------------------------------------------------------------------------------------------------------------------------------------------------------------------------------------------------------------------------------------------------------------------------------------------------------------------------------------------------------------------------------------------------------------------------------------------------------------------------------------------------------------------------------------------------------------------------------------------------------------------------------------------------------------------------------------------------------------------------------------------------------------------------------------------------------------------------------------------------------------------------------------------------------------------------------------------------------------------------------------------------------|-------------------------|-------------------|---------------|
| 14000                  | T           | াকা বিত | গা       | AL AND | And a start | College .   | রা          | লশাহী নি                                                                                                                                                                                                                                                                                                                                                                                                                                                                                                                                                                                                                                                                                                                                                                                                                                                                                                                                                                                                                                                                                                                                                                                                                                                                                                                                                                                                                                                                                                                                                                                                                                                                                                                                                                                                                                                                           | বৈতাগ                   | 1000              |               |
|                        | 1,89,08,903 | 3.93    | 336.60   | 30,069 | \$8.65      | বওড়া       | 09,08,289   | 0.00                                                                                                                                                                                                                                                                                                                                                                                                                                                                                                                                                                                                                                                                                                                                                                                                                                                                                                                                                                                                                                                                                                                                                                                                                                                                                                                                                                                                                                                                                                                                                                                                                                                                                                                                                                                                                                                                               | 20.46                   | 3,266             | 92.00         |
| ষ্ঠ্রিদপুর             | 23,62,698   | 3.00    | \$8.80   | 3,008  | 92.30       | জয়পুরহাট   | 7,00,80     | 0.85                                                                                                                                                                                                                                                                                                                                                                                                                                                                                                                                                                                                                                                                                                                                                                                                                                                                                                                                                                                                                                                                                                                                                                                                                                                                                                                                                                                                                                                                                                                                                                                                                                                                                                                                                                                                                                                                               | 89.92                   | 284               | 90.90         |
| গাজীপুর                | \$2,00,800  | 0.89    | 300,000  | 2,838  | \$3.82      | নওগা        | 29,68,0%    | 0.63                                                                                                                                                                                                                                                                                                                                                                                                                                                                                                                                                                                                                                                                                                                                                                                                                                                                                                                                                                                                                                                                                                                                                                                                                                                                                                                                                                                                                                                                                                                                                                                                                                                                                                                                                                                                                                                                               | \$9.00                  | 422               | <b>٩</b> २.২8 |
| গোপালাভ                | 12,20,009   | 0.00    | 2.26     | 645    | 98.68       | নাটোর       | 25,03,222   | 0.95                                                                                                                                                                                                                                                                                                                                                                                                                                                                                                                                                                                                                                                                                                                                                                                                                                                                                                                                                                                                                                                                                                                                                                                                                                                                                                                                                                                                                                                                                                                                                                                                                                                                                                                                                                                                                                                                               | \$9.66                  | 26%               | 93.03         |
| কিশোরগর                | 02,69,626   | 3.02    | 2.62     | 3,230  | 69.60       | চাপাইনবাকার | 35,00,025   | 0.25                                                                                                                                                                                                                                                                                                                                                                                                                                                                                                                                                                                                                                                                                                                                                                                                                                                                                                                                                                                                                                                                                                                                                                                                                                                                                                                                                                                                                                                                                                                                                                                                                                                                                                                                                                                                                                                                               | 20.05                   | 3,095             | 92.00         |
| যাদারীপুর              | 22,20,029   | 0.22    | 06.06    | 3,38%  | 98.20       | পাবনা       | 28,08,628   |                                                                                                                                                                                                                                                                                                                                                                                                                                                                                                                                                                                                                                                                                                                                                                                                                                                                                                                                                                                                                                                                                                                                                                                                                                                                                                                                                                                                                                                                                                                                                                                                                                                                                                                                                                                                                                                                                    | 20.66                   | 3,220             | 90.88         |
| মনিকগ <mark>ন্ত</mark> | 30,00,020   | 1.00    | 20.28    | 3,326  | 93.39       | রাজশাহী     | 28,50,008   | 3.00                                                                                                                                                                                                                                                                                                                                                                                                                                                                                                                                                                                                                                                                                                                                                                                                                                                                                                                                                                                                                                                                                                                                                                                                                                                                                                                                                                                                                                                                                                                                                                                                                                                                                                                                                                                                                                                                               | 300.20                  | 3,202             | 90.39         |
| মুলীগন্ত               | 26,20,836   | 3.08    | \$8.22   | 3,636  | 99.20       | সিরাজ্যা    | 00,09,905   | 0.92                                                                                                                                                                                                                                                                                                                                                                                                                                                                                                                                                                                                                                                                                                                                                                                                                                                                                                                                                                                                                                                                                                                                                                                                                                                                                                                                                                                                                                                                                                                                                                                                                                                                                                                                                                                                                                                                               | 20.46                   | 1,020             | 53.85         |
| নারায়ণগল্প            | 100,00,000  | 2.03    | 305.08   | 6,922  | 93.28       | মোট         | 2,00,00,336 | 0.65                                                                                                                                                                                                                                                                                                                                                                                                                                                                                                                                                                                                                                                                                                                                                                                                                                                                                                                                                                                                                                                                                                                                                                                                                                                                                                                                                                                                                                                                                                                                                                                                                                                                                                                                                                                                                                                                               | 20.46                   | 2,222             | 92.03         |
| নরসিংদী                | 20, 88,802  | 3.00    | 26.08    | 2,289  | 98.65       | La La Carto | ব           | রশাল বি                                                                                                                                                                                                                                                                                                                                                                                                                                                                                                                                                                                                                                                                                                                                                                                                                                                                                                                                                                                                                                                                                                                                                                                                                                                                                                                                                                                                                                                                                                                                                                                                                                                                                                                                                                                                                                                                            | ভাগ                     | 10,02             |               |
| রাজবাড়ী               | 27.49.474   | 2.22    | 2.00     | 3,063  | 68.88       | বরগুনা      | 30,30,003   |                                                                                                                                                                                                                                                                                                                                                                                                                                                                                                                                                                                                                                                                                                                                                                                                                                                                                                                                                                                                                                                                                                                                                                                                                                                                                                                                                                                                                                                                                                                                                                                                                                                                                                                                                                                                                                                                                    | 26.26                   | 642               | 50.50         |
| শরীয়তপুর              | 22,28,052   | 3.03    | 2.00     | 3,300  | 92.20       | বরিশাল      | 20,90,885   | 0.53                                                                                                                                                                                                                                                                                                                                                                                                                                                                                                                                                                                                                                                                                                                                                                                                                                                                                                                                                                                                                                                                                                                                                                                                                                                                                                                                                                                                                                                                                                                                                                                                                                                                                                                                                                                                                                                                               | \$2.85                  | ৯২৩               | 93.60         |
| টাঙ্গাইল               | 80,09,000   | 3.03    | 80.08    | 3,300  | 50.90       | ডোলা        | 12,02,036   | 0.90                                                                                                                                                                                                                                                                                                                                                                                                                                                                                                                                                                                                                                                                                                                                                                                                                                                                                                                                                                                                                                                                                                                                                                                                                                                                                                                                                                                                                                                                                                                                                                                                                                                                                                                                                                                                                                                                               | 26.00                   | ৫৬৮               | 69.00         |
| যোট                    | 8,82,30,908 | 3.92    | 200.86   | 2,200  | 95.28       | ঝালকাঠি     | 6,63,360    | -0.25                                                                                                                                                                                                                                                                                                                                                                                                                                                                                                                                                                                                                                                                                                                                                                                                                                                                                                                                                                                                                                                                                                                                                                                                                                                                                                                                                                                                                                                                                                                                                                                                                                                                                                                                                                                                                                                                              | 22.97                   | 206               | 60.23         |
| Printelie II           | र्व         | আমাৰ বি | ভাগ      | L'an   | State .     | পটুয়াখালী  | 39,29,208   |                                                                                                                                                                                                                                                                                                                                                                                                                                                                                                                                                                                                                                                                                                                                                                                                                                                                                                                                                                                                                                                                                                                                                                                                                                                                                                                                                                                                                                                                                                                                                                                                                                                                                                                                                                                                                                                                                    | \$4.82                  | 605               | 95.90         |
| বান্দরবান              | 8,53,306    | 3.20    | 300.89   | 209    | 50.98       | পিরোজপুর    | 33,25,320   | 0.50                                                                                                                                                                                                                                                                                                                                                                                                                                                                                                                                                                                                                                                                                                                                                                                                                                                                                                                                                                                                                                                                                                                                                                                                                                                                                                                                                                                                                                                                                                                                                                                                                                                                                                                                                                                                                                                                               | \$8.93                  | ৯৩৮               | 60.00         |
| ব্রাবণবাড়িয়          | 1 00,06,060 | 3.00    | 69.00    | 3,900  | 92.32       | মোট         | \$3,00,308  |                                                                                                                                                                                                                                                                                                                                                                                                                                                                                                                                                                                                                                                                                                                                                                                                                                                                                                                                                                                                                                                                                                                                                                                                                                                                                                                                                                                                                                                                                                                                                                                                                                                                                                                                                                                                                                                                                    | 2.29                    | 466               | 99,98         |
| ঠাদপুর                 | 26,02,985   | 0.99    | 69.82    | 3,602  | 95.20       | Seller L    | F           | নলেট বি                                                                                                                                                                                                                                                                                                                                                                                                                                                                                                                                                                                                                                                                                                                                                                                                                                                                                                                                                                                                                                                                                                                                                                                                                                                                                                                                                                                                                                                                                                                                                                                                                                                                                                                                                                                                                                                                            |                         | A. A.S.           | 1             |
| চটগ্রাম                | 2,62,862    | 3.60    | 20.66    | 3,905  | 63.06       | হবিগঞ       | 20,00,000   |                                                                                                                                                                                                                                                                                                                                                                                                                                                                                                                                                                                                                                                                                                                                                                                                                                                                                                                                                                                                                                                                                                                                                                                                                                                                                                                                                                                                                                                                                                                                                                                                                                                                                                                                                                                                                                                                                    | 28.36                   | 596               | 68.88         |
| কৃমিল্লা               | 62, 32, 236 | 3.29    | 69.66    | 3,298  | 94.65       | মৌলভীবাজার  | 23,20,889   | 0,00                                                                                                                                                                                                                                                                                                                                                                                                                                                                                                                                                                                                                                                                                                                                                                                                                                                                                                                                                                                                                                                                                                                                                                                                                                                                                                                                                                                                                                                                                                                                                                                                                                                                                                                                                                                                                                                                               | 2.09                    | 900               | 90.00         |
| কর্বাভার               | 25,20,265   | 3.65    | 300.02   | 3,500  | 93.00       | সুনামগঞ     | 25,80,885   |                                                                                                                                                                                                                                                                                                                                                                                                                                                                                                                                                                                                                                                                                                                                                                                                                                                                                                                                                                                                                                                                                                                                                                                                                                                                                                                                                                                                                                                                                                                                                                                                                                                                                                                                                                                                                                                                                    | 26.80                   | 959               | 68.82         |
| ফনী                    | 36,85,536   | 3.22    | 69.64    | 3,660  | 50.98       | সিলেট       | 05,09,520   |                                                                                                                                                                                                                                                                                                                                                                                                                                                                                                                                                                                                                                                                                                                                                                                                                                                                                                                                                                                                                                                                                                                                                                                                                                                                                                                                                                                                                                                                                                                                                                                                                                                                                                                                                                                                                                                                                    |                         | 3,339             | 96.80         |
| ৰাগড়াছড়ি             | 9,58,558    | 3.08    | 100.29   | 260    | 93.00       | মোট :       | , 50,08,802 |                                                                                                                                                                                                                                                                                                                                                                                                                                                                                                                                                                                                                                                                                                                                                                                                                                                                                                                                                                                                                                                                                                                                                                                                                                                                                                                                                                                                                                                                                                                                                                                                                                                                                                                                                                                                                                                                                    | 20,36                   | 690               | 92.05         |
| লম্বীপুর               | 12,09,285   | 3.05    | 69.30    | 3,080  | 90.25       |             | 1.1.1.1.3   | ংপুর বি                                                                                                                                                                                                                                                                                                                                                                                                                                                                                                                                                                                                                                                                                                                                                                                                                                                                                                                                                                                                                                                                                                                                                                                                                                                                                                                                                                                                                                                                                                                                                                                                                                                                                                                                                                                                                                                                            | চাগ                     | 2010              |               |
| নোয়াবালী              | 05,20,882   | 3.09    | 80.66    | 2646   | 90.02       | দিনাজপুর    | 00,30,205   |                                                                                                                                                                                                                                                                                                                                                                                                                                                                                                                                                                                                                                                                                                                                                                                                                                                                                                                                                                                                                                                                                                                                                                                                                                                                                                                                                                                                                                                                                                                                                                                                                                                                                                                                                                                                                                                                                    | A STREET AND AND A VOID | 294               | 95.38         |
| রাঙ্গামটি              | 6,89,000    | 0.98    | 105.00   | 306    | 93.83       | গাইবান্ধা   | 20,62,200   |                                                                                                                                                                                                                                                                                                                                                                                                                                                                                                                                                                                                                                                                                                                                                                                                                                                                                                                                                                                                                                                                                                                                                                                                                                                                                                                                                                                                                                                                                                                                                                                                                                                                                                                                                                                                                                                                                    | 36.06                   | 3,232             | 69.00         |
| মেটি ।                 | 0,02,02,009 | 3.00    | 20.85    | 898    | 95.90       | ৰুড়িগ্ৰাম  | 20,28,360   | 3.00                                                                                                                                                                                                                                                                                                                                                                                                                                                                                                                                                                                                                                                                                                                                                                                                                                                                                                                                                                                                                                                                                                                                                                                                                                                                                                                                                                                                                                                                                                                                                                                                                                                                                                                                                                                                                                                                               | 26.68                   | 3,009             | 60.50         |
| a destruction          | 4           | লনা বি  | চাগ      | Car -  | 1999        |             | 38,28,805   |                                                                                                                                                                                                                                                                                                                                                                                                                                                                                                                                                                                                                                                                                                                                                                                                                                                                                                                                                                                                                                                                                                                                                                                                                                                                                                                                                                                                                                                                                                                                                                                                                                                                                                                                                                                                                                                                                    | \$00.00                 | 3,380             | 93.00         |
| বালেরহাট               | 36,30,096   | 0.98    | 26.96    | 809    | 63.82       | নীলফামারী   | 20,22,050   |                                                                                                                                                                                                                                                                                                                                                                                                                                                                                                                                                                                                                                                                                                                                                                                                                                                                                                                                                                                                                                                                                                                                                                                                                                                                                                                                                                                                                                                                                                                                                                                                                                                                                                                                                                                                                                                                                    | 26.66                   | 3,000             | 65.20         |
| য়াডাঙ্গ               | \$2,08,008  | 0.98    | 29.05    | 3,005  | 93.20       | পধগাড়      | 33,98,580   | 3.00                                                                                                                                                                                                                                                                                                                                                                                                                                                                                                                                                                                                                                                                                                                                                                                                                                                                                                                                                                                                                                                                                                                                                                                                                                                                                                                                                                                                                                                                                                                                                                                                                                                                                                                                                                                                                                                                               | 29.66                   | 680               | 90.66         |
| লোর                    | 00,96,388   | 0.20    | 28.28    | 3,500  | 99.09       | রংপর        | 03,68,638   | 0.60                                                                                                                                                                                                                                                                                                                                                                                                                                                                                                                                                                                                                                                                                                                                                                                                                                                                                                                                                                                                                                                                                                                                                                                                                                                                                                                                                                                                                                                                                                                                                                                                                                                                                                                                                                                                                                                                               | 20.46                   | 3,020             | 90.90         |
| ঝনাইদহ                 | 20,00,082   | 3.35    | 20.46    | 3,025  | 92.63       | ঠাকুরগাঁও   | 10,00,000   | 0.66                                                                                                                                                                                                                                                                                                                                                                                                                                                                                                                                                                                                                                                                                                                                                                                                                                                                                                                                                                                                                                                                                                                                                                                                                                                                                                                                                                                                                                                                                                                                                                                                                                                                                                                                                                                                                                                                               | 100,85                  | 643               | 98.00         |
| लना                    | 26,30,060   | 3.06    | 300.05   | 000    | 60.65       |             | 95,30,800   | 0.89                                                                                                                                                                                                                                                                                                                                                                                                                                                                                                                                                                                                                                                                                                                                                                                                                                                                                                                                                                                                                                                                                                                                                                                                                                                                                                                                                                                                                                                                                                                                                                                                                                                                                                                                                                                                                                                                               | 20.08                   | 3.000             | 90.00         |
| ৰষ্টিয়া               | 23,88,682   | 0.00    | 25.08    | 3,005  | 60.05       |             | ময়া        | गनजिल्ह                                                                                                                                                                                                                                                                                                                                                                                                                                                                                                                                                                                                                                                                                                                                                                                                                                                                                                                                                                                                                                                                                                                                                                                                                                                                                                                                                                                                                                                                                                                                                                                                                                                                                                                                                                                                                                                                            | বিভাগ                   | and well          | 12.           |
| ান্টরা                 | 30,00,330   | 3.00    | 29.30    | 228    | 92.25       | জামালপুর    | 28,88,900   |                                                                                                                                                                                                                                                                                                                                                                                                                                                                                                                                                                                                                                                                                                                                                                                                                                                                                                                                                                                                                                                                                                                                                                                                                                                                                                                                                                                                                                                                                                                                                                                                                                                                                                                                                                                                                                                                                    | \$8.95                  | 3,362             | 63.90         |
| মহেরপুর                | 9,00,000    | 0.60    | 20.52    | 200    | 65.38       | মরমনসিংহ    | 25,29,000   |                                                                                                                                                                                                                                                                                                                                                                                                                                                                                                                                                                                                                                                                                                                                                                                                                                                                                                                                                                                                                                                                                                                                                                                                                                                                                                                                                                                                                                                                                                                                                                                                                                                                                                                                                                                                                                                                                    | 26.68                   | 3,082             |               |
| ড়াইল                  | 9,66,693    | 0,98    | \$8.90   | 630    | 98.99       | নেত্ৰকোণা   | 20,28,600   | and the second sec | 26.59                   | 602               |               |
| াতক্ষীরা               | 23,26,062   | 0,00    | \$2.66   | \$98   | 90.02       | শেরপুর      | 30,03,600   | and the state beaut                                                                                                                                                                                                                                                                                                                                                                                                                                                                                                                                                                                                                                                                                                                                                                                                                                                                                                                                                                                                                                                                                                                                                                                                                                                                                                                                                                                                                                                                                                                                                                                                                                                                                                                                                                                                                                                                | 2.29                    | 3,303             | 60.90         |
|                        | ,98,52,828  | 0,00    | 26.33    | 965    | 90.50       |             | ,22,20,88%  |                                                                                                                                                                                                                                                                                                                                                                                                                                                                                                                                                                                                                                                                                                                                                                                                                                                                                                                                                                                                                                                                                                                                                                                                                                                                                                                                                                                                                                                                                                                                                                                                                                                                                                                                                                                                                                                                                    | 20.08                   | and a property of | 69.20         |

ক্রনাইয়ের রাষ্ট্রীয় নাম Negara Brunei Darussalam

### দষ্টিজন্ডে বাংলাদেশ ও বিশ্ব

ti i